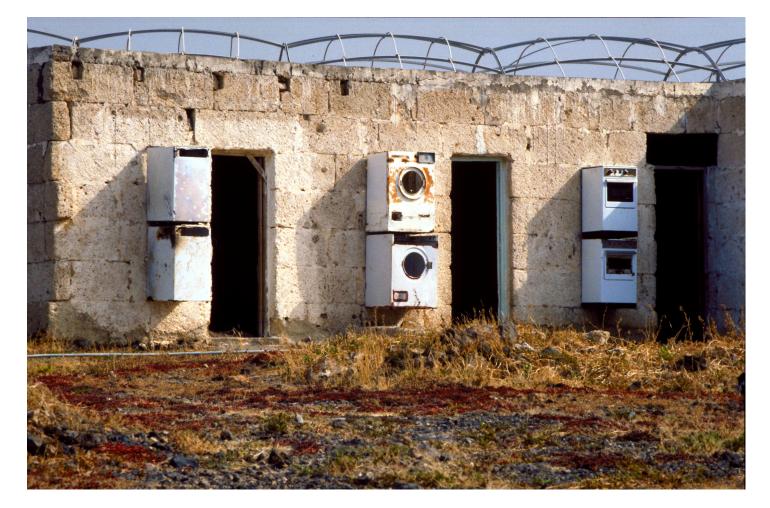

## **Eberhard Bosslet**

| Title             | Weisse Ware III                                                  |
|-------------------|------------------------------------------------------------------|
| Year              | 1990                                                             |
| Materials         | Steel, coated                                                    |
| Dimensions        | 3x10x7 m                                                         |
| Category          | 04. OUTDOOR SITE SPECIFIC INTERVENTION, 10. Color Photography of |
|                   | Intervention                                                     |
| Showed at         |                                                                  |
| Photographer      | Bosslet, Eberhard                                                |
| Copyright         | BOSSLET at VG-Bild/Kunst, Bonn, Germany                          |
| Series            | 1982 - SPANISH WORKS                                             |
| Location          | Canary Islands, Tenerife, Motorway South, E                      |
| Solo Show         | 1981 since, Interventions in Public Spaces,                      |
| Group Shows       |                                                                  |
| Cities            | Canary Islands, Tenerife, Spain                                  |
| Producer/Supplier |                                                                  |
| Gallery           |                                                                  |
| Price Category    | grade 012                                                        |
|                   |                                                                  |