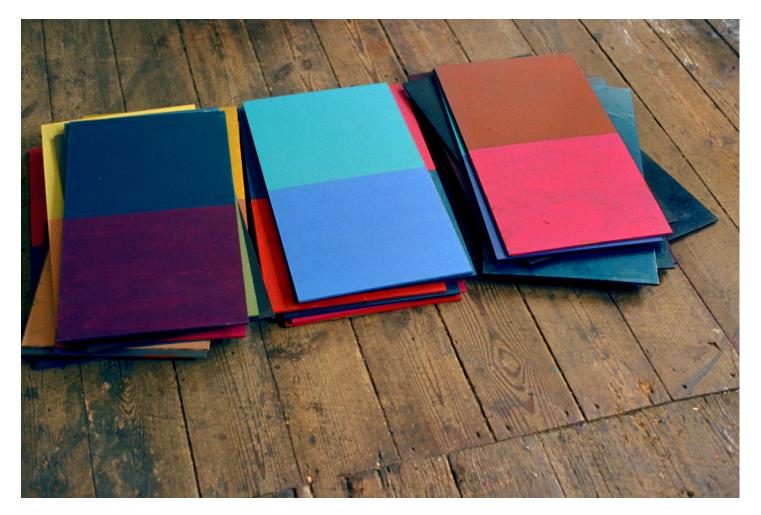

## **Eberhard Bosslet**

| Title             | Variable Schichtung VS-STA4                                |
|-------------------|------------------------------------------------------------|
| Year              | 1980                                                       |
| Materials         | Paint on Fiberboard                                        |
| Dimensions        | 20x100x70cm                                                |
| Category          | 01. PAINTING, 02. SCULPTURE                                |
| Showed at         |                                                            |
| Photographer      | Bosslet, Eberhard                                          |
| Copyright         | BOSSLET at VG-Bild/Kunst, Bonn, Germany                    |
| Series            | 1980 - FLOOR PAINTINGS, 1980 -1981 - VARIABLE COLOR PLATES |
| Location          | Studio Berlin 1979-1989, D                                 |
| Solo Show         |                                                            |
| Group Shows       |                                                            |
| Cities            | Berlin, Germany                                            |
| Producer/Supplier |                                                            |
| Gallery           |                                                            |
| Price Category    | on request                                                 |
| 5                 | on request                                                 |