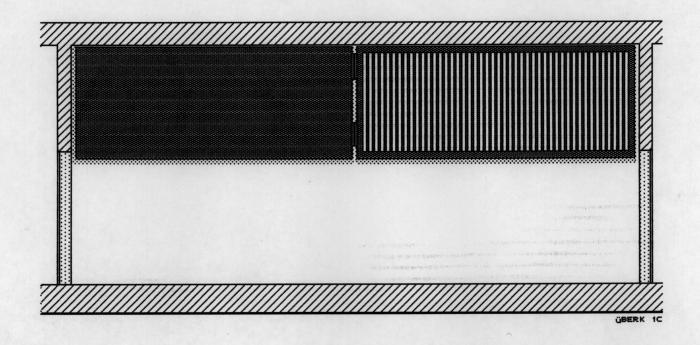

## **Eberhard Bosslet**

2 Motorgetriebene und gesteuerte Flügeltore In einem rechteckigen Raum in der Mitte der Längsseite montiert. Öffnen und schliessen sich und verweilen in Grundstellung an der Wand.

Höhe Unterkante 190 cm UEBERKOPF I. 1991

EBERHARD BOSSLET

Title Überkopf Year 1991

Materials Pin Writer Print on Paper Dimensions Print Edition 21x29,7cm

Category 15. Editions/Prints, 18. Projects, Proposals, Concepts