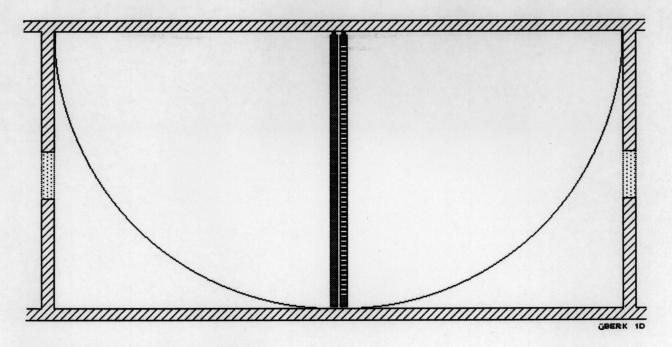

## **Eberhard Bosslet**

2 Motorgetriebene und gesteuerte Flügeltore In einem rechteckigen Raum in der Mitte der Längsseite montiert. Öffnen und schliessen sich und verweilen in Grundstellung an der Wand.

Höhe Unterkante 190 cm UEBERKOPF I. 1991

EBERHARD BOSSLET

Title Überkopf Year 1991

Materials Pin Writer Print on Paper Dimensions Print Edition 21x29,7cm

Category 15. Editions/Prints, 18. Projects, Proposals, Concepts