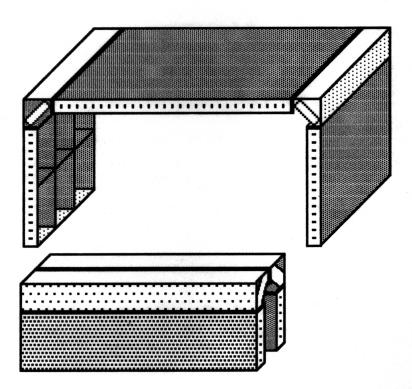

## AUFSICHT

MATERIALKOSTEN TISCH 700,-DM BANK 500,-DM

TISCH
2 STÜCK TEKKO INNENECK 2 90/ 120
1 STÜCK TEKKO TAFEL 90/ 120
BANK
2 STÜCK TEKKO INNENECK 15/ 120
2 STÜCK TEKKO TAFEL 30/ 120

SEITENANSICHTEN

TEKKO-TISCH MIT TEKKO BANK, 1990