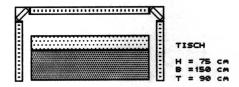

## AUFSICHT

MATERIALKOSTEN TISCH 700,-DM BANK 500,-DM

TISCH
2 STÜCK TEKKO INNENECK 2 90/ 120
1 STÜCK TEKKO TAFEL 90/ 120
BANK
2 STÜCK TEKKO INNENECK 15/ 120
2 STÜCK TEKKO TAFEL 30/ 120

SEITENANSICHTEN

TEKKO-TISCH MIT TEKKO BANK, 1990