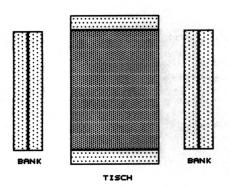

## AUFSICHT

MATERIALKOSTEN TISCH 700,-DM BANK 500,-DM

TISCH
2 STÜCK TEKKO INNENECK 2 90/ 120
1 STÜCK TEKKO TAFEL 90/ 120
BANK
2 STÜCK TEKKO INNENECK 15/ 120
2 STÜCK TEKKO TAFEL 30/ 120

SEITENANSICHTEN

TEKKO-TISCH MIT TEKKO BANK, 1990