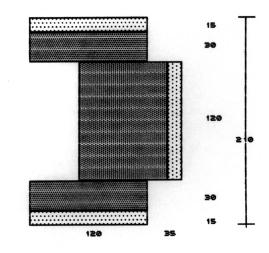

## **Eberhard Bosslet**

BOSSLETS TEKKO BÜROSCHREIBTISCH 155/210/155

| TISCH |  |
|-------|--|
|-------|--|

| StüCK<br>STÜCK | INNENECK<br>TAFEL | 15/120             |
|----------------|-------------------|--------------------|
| STÜCK          |                   | 90/ 120<br>30/ 120 |

## SEITENANSICHTEN

..... ..... TISCH = 75 cm =210 cm =155 cm HBT ..... 12 .....

AUFSICHT

Title Tekko-Office V Year 1990 Materials Pin Writer Print on Paper Print Edition 21x29,7cm Dimensions Category 15. Editions/Prints, 16. Furniture, 18. Projects, Proposals, Concepts Showed at Photographer BOSSLET at VG-Bild/Kunst, Bonn, Germany Copyright 1984 - 1997 PINWRITER PRINTS, 1985 - 2001 MODULAR STRUCTURES Series PROJECTS Location Solo Show Group Shows Cities Producer/Supplier Gallery Price Category