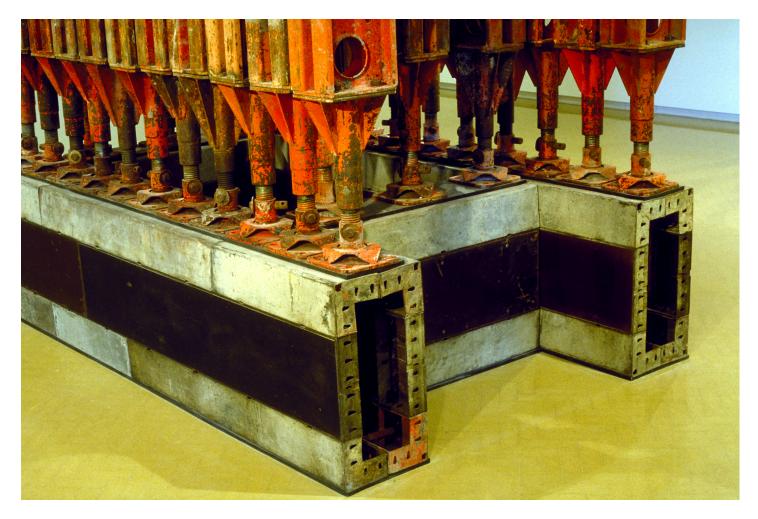

## **Eberhard Bosslet**

| Title             | Supporting Measures at MOCA-Detail                                               |
|-------------------|----------------------------------------------------------------------------------|
| Year              | 1992                                                                             |
| Materials         | Rubber, Steel, coated, Wood                                                      |
| Dimensions        | 360x270x150 cm                                                                   |
| Category          | 03. INSTALLATION, 05. INDOOR SITE SPECIFIC INTERVENTION                          |
| Showed at         | Museum of Contemporary Art, Sydney, AUS                                          |
| Photographer      | Bosslet, Eberhard                                                                |
| Copyright         | BOSSLET at VG-Bild/Kunst, Bonn, Germany                                          |
| Series            | 1985 - SUPPORTING MEASURES                                                       |
| Location          | Museum of Contemporary Art, Sydney, AUS                                          |
| Solo Show         |                                                                                  |
| Group Shows       | 1992 Humpty Dumty's Kaleidoscope, Museum of Contemporary Art, Sydney, Australia, |
|                   | (Catalog), Curator Bernice Murphy                                                |
| Cities            | Sydney, Australia                                                                |
| Producer/Supplier |                                                                                  |
| Gallery           |                                                                                  |
| Price Category    | on request                                                                       |
|                   |                                                                                  |