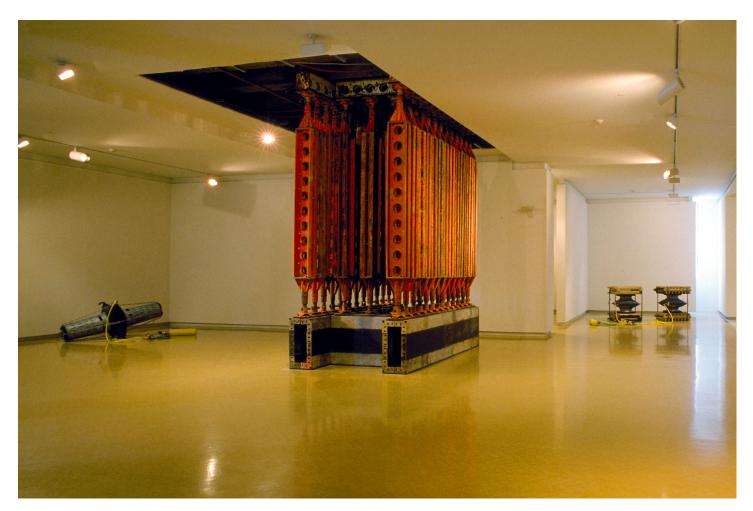

## **Eberhard Bosslet**

| Title             | Supporting Measures at MOCA                                                      |
|-------------------|----------------------------------------------------------------------------------|
| Year              | 1992                                                                             |
| Materials         | Rubber, Steel, coated, Wood                                                      |
| Dimensions        | 360x270x150 cm                                                                   |
| Category          | 03. INSTALLATION, 05. INDOOR SITE SPECIFIC INTERVENTION, 27. Exhibition Views    |
| Showed at         | Museum of Contemporary Art, Sydney, AUS                                          |
| Photographer      | Bosslet, Eberhard                                                                |
| Copyright         | BOSSLET at VG-Bild/Kunst, Bonn, Germany                                          |
| Series            | 1985 - SUPPORTING MEASURES                                                       |
| Location          | Museum of Contemporary Art, Sydney, AUS                                          |
| Solo Show         |                                                                                  |
| Group Shows       | 1992 Humpty Dumty's Kaleidoscope, Museum of Contemporary Art, Sydney, Australia, |
|                   | (Catalog), Curator Bernice Murphy                                                |
| Cities            | Sydney, Australia                                                                |
| Producer/Supplier |                                                                                  |
| Gallery           |                                                                                  |
| Price Category    | on request                                                                       |
|                   |                                                                                  |