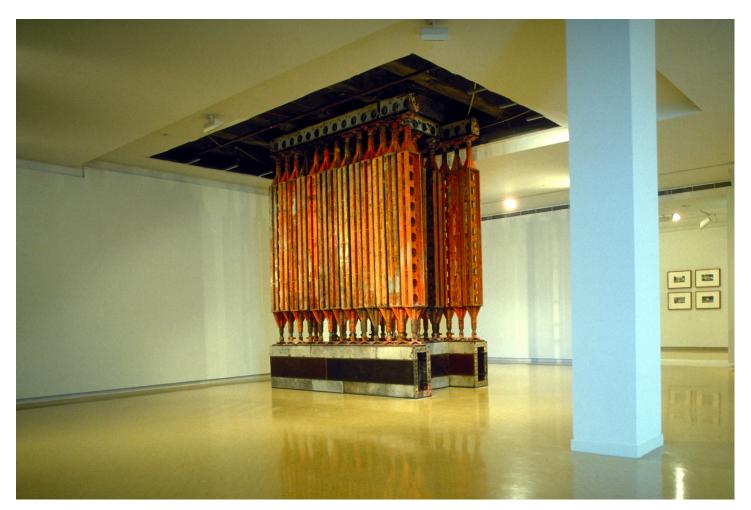

## **Eberhard Bosslet**

| Title             | Supporting Measures at MOCA                                                      |
|-------------------|----------------------------------------------------------------------------------|
| Year              | 1992                                                                             |
| Materials         | Rubber, Steel, coated, Wood                                                      |
| Dimensions        | 360x270x150 cm                                                                   |
| Category          | 03. INSTALLATION, 05. INDOOR SITE SPECIFIC INTERVENTION                          |
| Showed at         | Museum of Contemporary Art, Sydney, AUS                                          |
| Photographer      | Bosslet, Eberhard                                                                |
| Copyright         | BOSSLET at VG-Bild/Kunst, Bonn, Germany                                          |
| Series            | 1985 - SUPPORTING MEASURES                                                       |
| Location          | Museum of Contemporary Art, Sydney, AUS                                          |
| Solo Show         |                                                                                  |
| Group Shows       | 1992 Humpty Dumty's Kaleidoscope, Museum of Contemporary Art, Sydney, Australia, |
|                   | (Catalog), Curator Bernice Murphy                                                |
| Cities            | Sydney, Australia                                                                |
| Producer/Supplier |                                                                                  |
| Gallery           |                                                                                  |
| Price Category    | on request                                                                       |
|                   |                                                                                  |