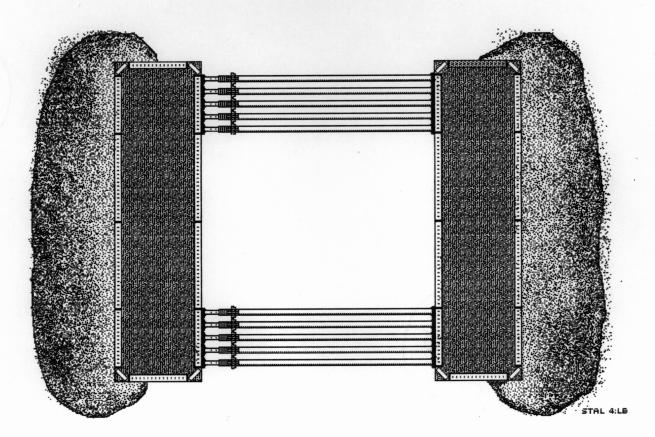

## **Eberhard Bosslet**

EBERHARD BOSSLET Stallung 3LB

Stückliste 60 Stützen A410 TEKKO: 12 TE 60x120 8 TR 90x120 8 I-EK 15x120

110 Stossklemmen 8 Gummaplatten 2x15x120 cm 8 Gummaplatten 2x15x30 cm Beton H = 120 cm B = ca. 640 cm T = ca. 450 cm