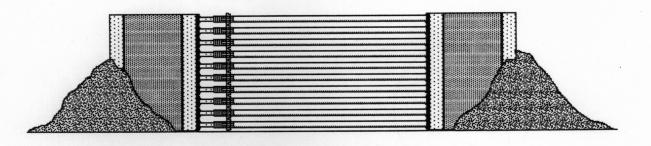

## **Eberhard Bosslet**

EBERHARD BOSSLET Stallung 3LB

Stückliste 60 Stützen A410 TEKKO: 12 TE 60x120 8 TR 90x120 8 I-EK 15x120

110 Stossklemmen 8 Gummaplatten 2x15x120 cm 8 Gummaplatten 2x15x30 cm Beton H = 120 cm B = ca. 640 cm T = ca. 450 cm