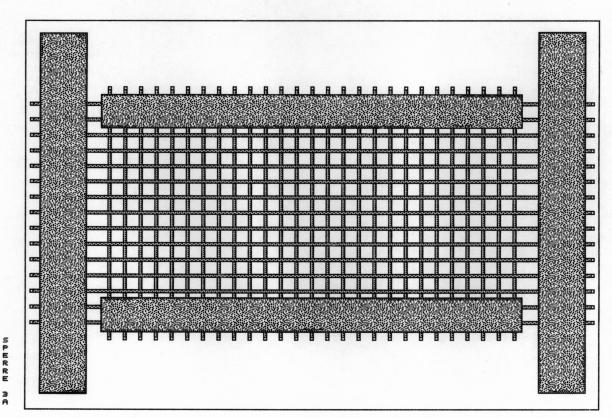

## **Eberhard Bosslet**

Beton- und Baustahlkonstruktion nahezu raumfüllend in Länge und Breite H = ca. 45 cm

SPERRE III, 1984/91 EBERHARD BOSSLET

NABERE

Title Sperre III Year 1991

Materials Concrete, Pin Writer Print on Paper, Steel Dimensions Print Edition 21x29,7cm, site specific