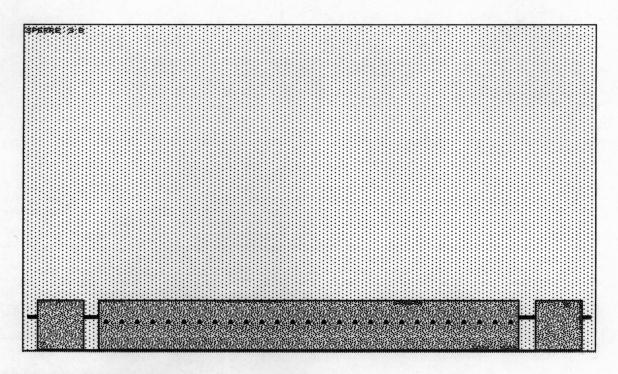

## **Eberhard Bosslet**

Beton- und Baustahlkonstruktion nahezu raumfüllend in Länge und Breite H = ca. 45 cm

SPERRE III, 1984/91 EBERHARD BOSSLET

NABERE

Title Sperre III Year 1991

Materials Concrete, Pin Writer Print on Paper, Steel Dimensions Print Edition 21x29,7cm, site specific