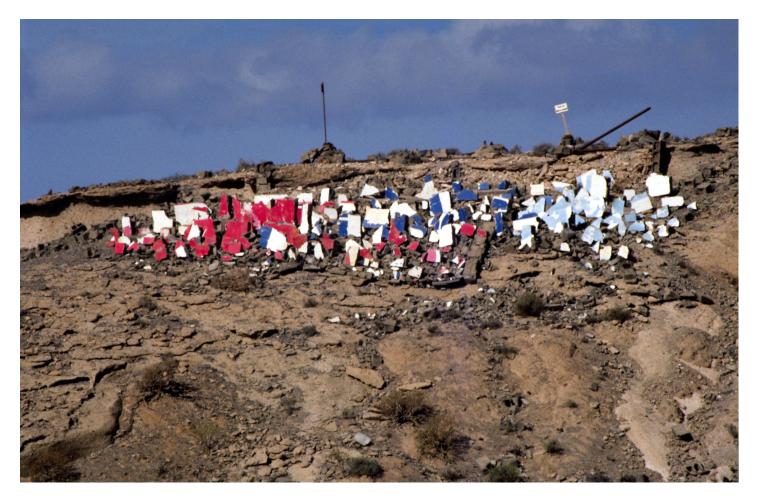

## **Eberhard Bosslet**

| Title             | Spätlese                                                         |
|-------------------|------------------------------------------------------------------|
| Year              | 1986                                                             |
| Materials         | Rubble                                                           |
| Dimensions        | 10x10m, 60x90 cm                                                 |
| Category          | 04. OUTDOOR SITE SPECIFIC INTERVENTION, 10. Color Photography of |
|                   | Intervention                                                     |
| Showed at         |                                                                  |
| Photographer      | Bosslet, Eberhard                                                |
| Copyright         | BOSSLET at VG-Bild/Kunst, Bonn, Germany                          |
| Series            | 1982 - 1996 DEBRIES, 1982 - SPANISH WORKS                        |
| Location          | Canary Islands, Tenerife, near Exit 22, Motorway South, E        |
| Solo Show         | 1981 since, Interventions in Public Spaces,                      |
| Group Shows       |                                                                  |
| Cities            | Canary Islands, Tenerife, Spain                                  |
| Producer/Supplier |                                                                  |
| Gallery           |                                                                  |
| Price Category    | grade 012                                                        |
|                   |                                                                  |