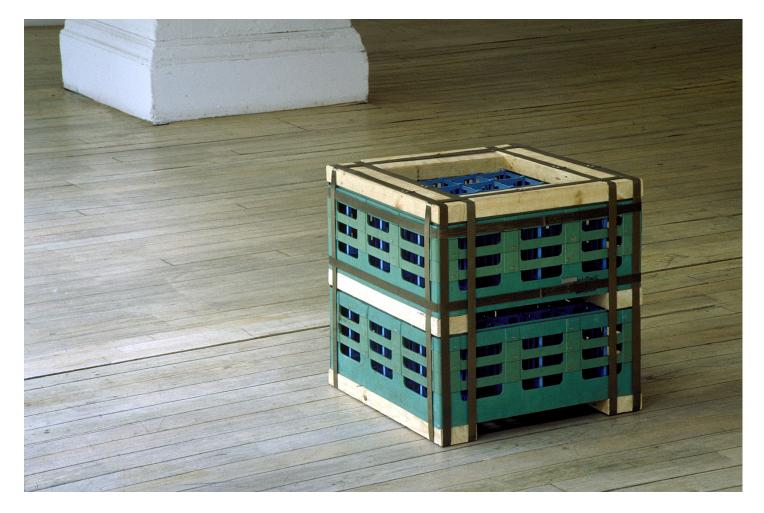

## **Eberhard Bosslet**

| Title             | Space Lab                                                                |
|-------------------|--------------------------------------------------------------------------|
| Year              | 1988                                                                     |
| Materials         | Steel, Synthetic Material, Wood                                          |
| Dimensions        | 50x50x50 cm                                                              |
| Category          | 02. SCULPTURE                                                            |
| Showed at         | Gallery John Gibson, New York, USA.                                      |
| Photographer      | Bosslet, Eberhard                                                        |
| Copyright         | BOSSLET at VG-Bild/Kunst, Bonn, Germany                                  |
| Series            | 1988 -2002 STRAPPING PIECES                                              |
| Location          | Gallery John Gibson, New York, USA                                       |
| Solo Show         |                                                                          |
| Group Shows       | 1988 European sculpture made in USA, John Gibson Gallery, New York, USA, |
|                   | (Catalog), Curator Dan Cameron                                           |
| Cities            | New York, USA                                                            |
| Producer/Supplier |                                                                          |
| Gallery           |                                                                          |
| Price Category    | grade 028                                                                |