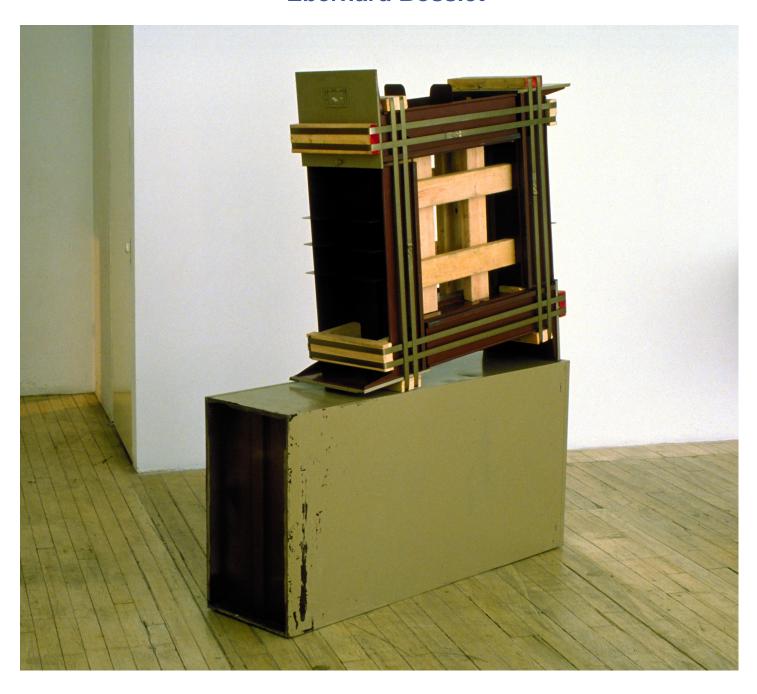

## **Eberhard Bosslet**

Title Sachzwang II

Year 1988

Materials Steel, coated, Wood
Dimensions 166x132x37,5 cm
Category 02. SCULPTURE

Showed at Gallery John Gibson, New York, USA., Randolph Street Gallery, Chicago, IL., USA.

Photographer Bosslet, Eberhard

Copyright BOSSLET at VG-Bild/Kunst, Bonn, Germany

Series 1988 -2002 STRAPPING PIECES Location Gallery John Gibson, New York, USA

Solo Show 1988 John Gibson Gallery, September show, New York, USA.