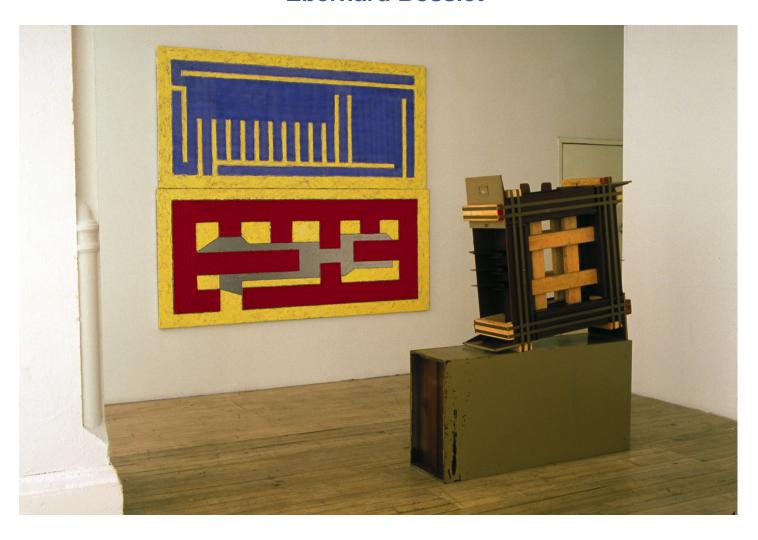

## **Eberhard Bosslet**

Title Sachzwang II

Year 1988

Materials Steel, coated, Wood Dimensions 166x132x37,5 cm

Category 01. PAINTING, 02. SCULPTURE

Showed at Gallery John Gibson, New York, USA., Randolph Street Gallery, Chicago, IL., USA.

Photographer Bosslet, Eberhard

Copyright BOSSLET at VG-Bild/Kunst, Bonn, Germany

Series 1988 -2002 STRAPPING PIECES Location Gallery John Gibson, New York, USA

Solo Show 1988 John Gibson Gallery, September show, New York, USA.