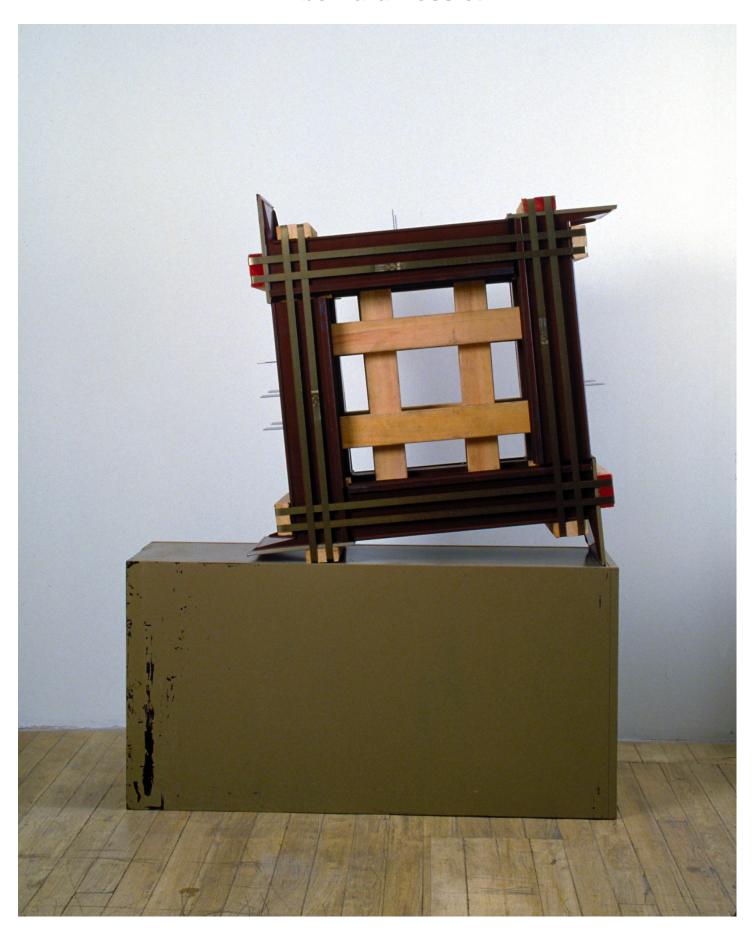

## **Eberhard Bosslet**

Title Sachzwang II Year 1988

Materials Steel, coated, Wood Dimensions 166x132x37,5 cm

Category 02. SCULPTURE

Showed at Gallery John Gibson, New York, USA., Randolph Street Gallery, Chicago, IL., USA.

Photographer unknown

Copyright BOSSLET at VG-Bild/Kunst, Bonn, Germany

Series 1988 -2002 STRAPPING PIECES Location Gallery John Gibson, New York, USA

Solo Show 1988 John Gibson Gallery, September show, New York, USA.