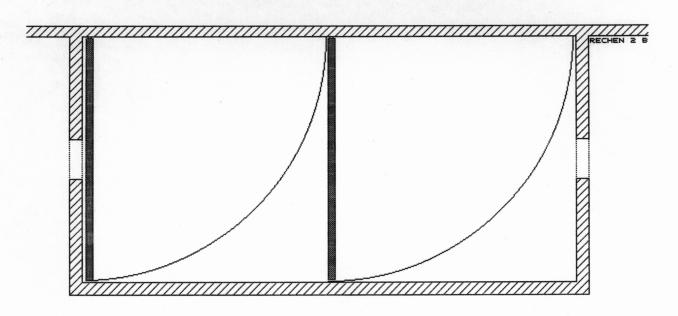

## **Eberhard Bosslet**

2 motogetriebene Schwenktore bewegen sich in Schrittgeschwindigkeit. In einem rechteckigen Raum mit Je einem Eingang an den Stirnseiten sind die Tore in einer Ecke und in der Mitte der Längseite montiert. Die beiden Eingänge sind durch einen 2. gemeinsamen Raum begehbar.