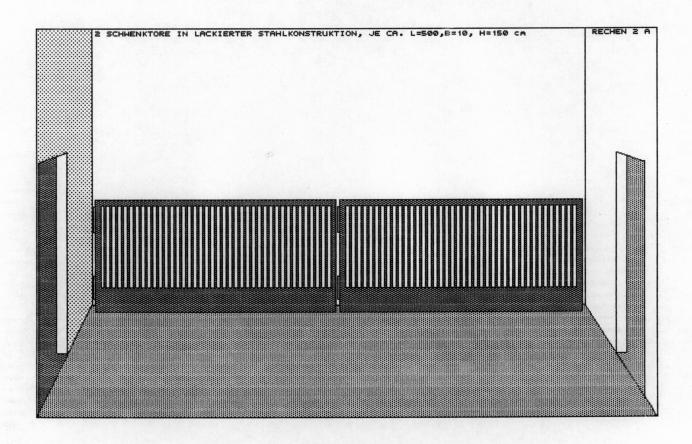

## **Eberhard Bosslet**

2 motogetriebene Schwenktore bewegen sich in Schrittgeschwindigkeit. In einem rechteckigen Raum mit Je einem Eingang an den Stirnseiten sind die Tore in einer Ecke und in der Mitte der Längseite montiert. Die beiden Eingänge sind durch einen 2. gemeinsamen Raum begehbar.