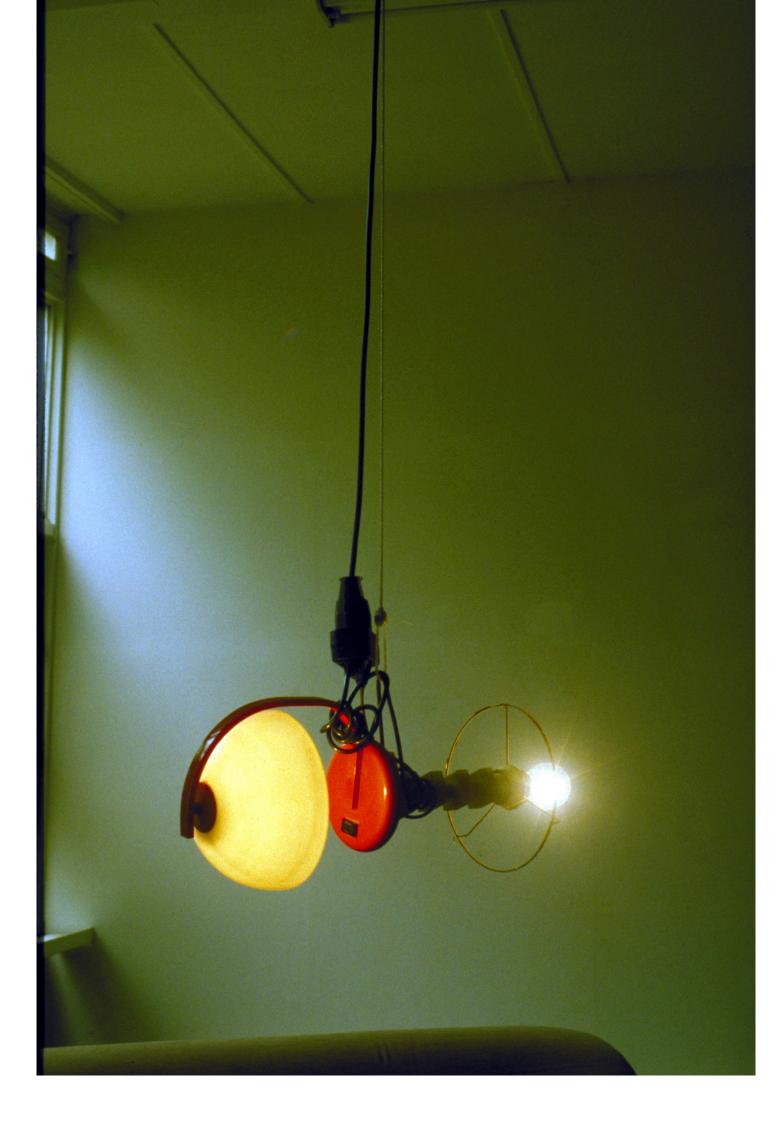

**Eberhard Bosslet** 

| Title             | Raumstation                                |
|-------------------|--------------------------------------------|
| Year              | 1999                                       |
| Materials         | Electric light, Mixed Media, Steel, coated |
| Dimensions        | 35x57x20cm                                 |
| Category          | 02. SCULPTURE                              |
| Showed at         | Galerie Bochynek, Düsseldorf, D            |
| Photographer      | Bosslet, Eberhard                          |
| Copyright         | BOSSLET at VG-Bild/Kunst, Bonn, Germany    |
| Series            | 1997 - 2012 ELECTRIC LIGHT SCULPTURES      |
| Location          | Studio Duisburg, 1989-2002, D              |
| Solo Show         |                                            |
| Group Shows       |                                            |
| Cities            | Duisburg, Germany                          |
| Producer/Supplier |                                            |
| Gallery           |                                            |
| Price Category    | grade 015                                  |
|                   |                                            |