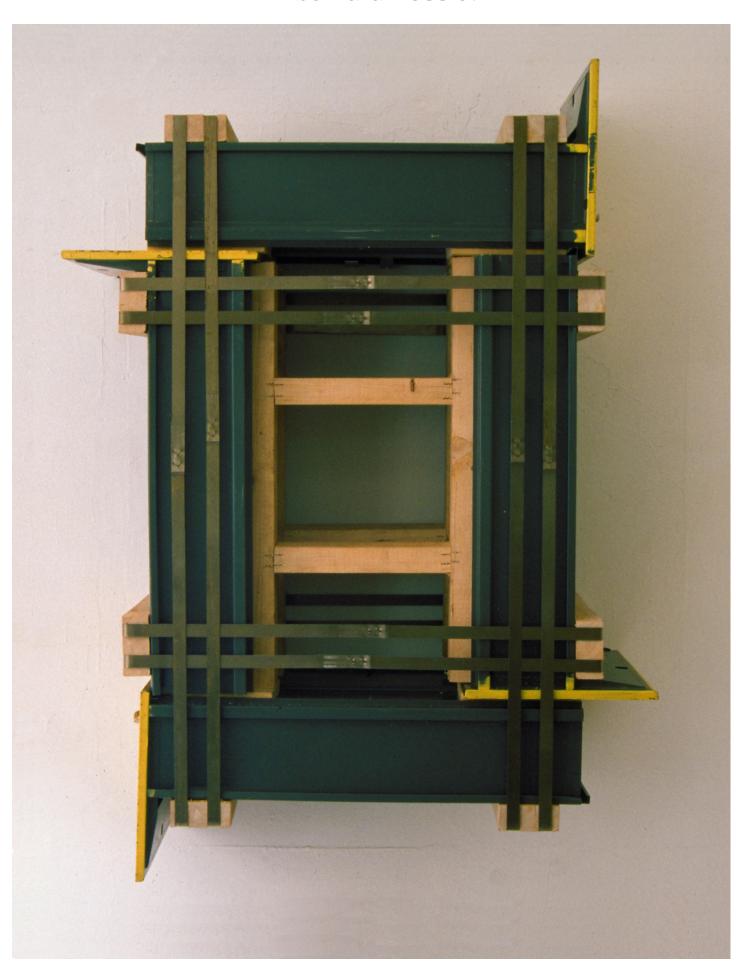

## **Eberhard Bosslet**

Title Year Materials Steel, coated, Wood Dimensions 122x87,5x42 cm Category 02. SCULPTURE

Showed at Gallery John Gibson, New York, USA., Gallery Karl Bornstein, Santa Monica/Cal.USA.

Photographer Bosslet, Eberhard

Copyright BOSSLET at VG-Bild/Kunst, Bonn, Germany

Series 1988 -2002 STRAPPING PIECES Location Gallery John Gibson, New York, USA

Solo Show

Group Shows 1988 BRD abstract tendencies in new german art, Karl Bornstein Gallery, St. Monica/Cal,