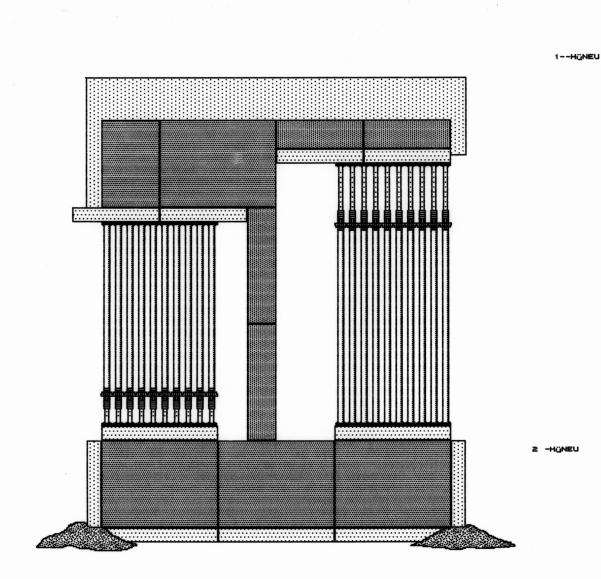

## **Eberhard Bosslet**

Materialliste

| Tekko:         | Stützen                     |   |   |     |             |    |
|----------------|-----------------------------|---|---|-----|-------------|----|
| 8 TE 90x120    | 30 A 410                    |   |   |     |             |    |
| 4 TE 60×90     | 30 A 340                    |   |   |     |             |    |
| 5 TE 60x120    | 150 Stossklemmen            |   |   |     |             |    |
| 4 TE 30x120    | 100 Bolzen/keile            | н | = | 480 | CM          |    |
| 4 TE 30×90     | 8 GUMM1streifen 2x15x120 cm | в | = | 390 | + ca.100 cr | M. |
| 12 I-EK 15x120 | 8 Gummistreifen 2x15x60cm   | т | = | 90  | + ca.100 cr | m  |
| 8 I-EK 15×90   |                             |   |   |     |             |    |