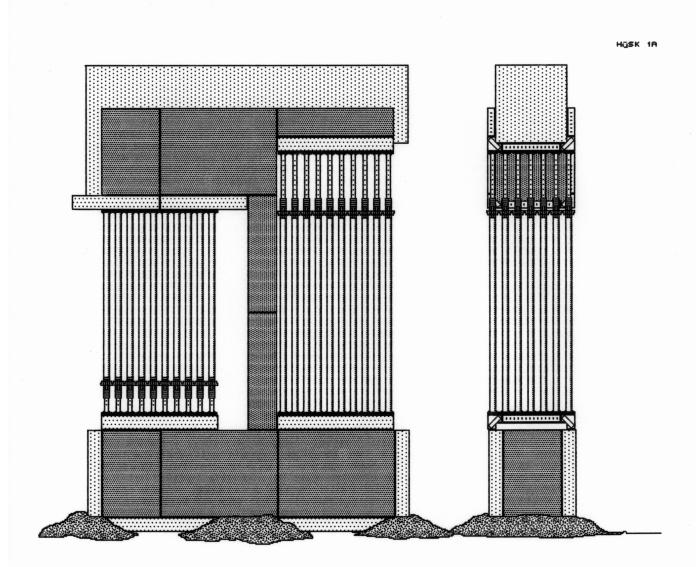

## **Eberhard Bosslet**

Materialliste

Tekko: 6 TE 90×120 8 TE 60×90 5 TE 60×120 6 TE 30×120 10 I-EK 15×120 8 I-EK 15×90

Stitzen 80 A 410 80 A 340 80 Stossklemmen 100 Bolzen/keile 8 Gummistreifen 2x15x12o cm 8 Gummistreifen 2x15x60cm H = 480 cm B = 330 + ca.100 cm T = 90 + ca.100 cm

HUNNEBECK/RATINGEN

EBERHARD BOSSLET

1990

HÖSK 2A

Title Monument B

Year 1990

Materials Pin Writer Print on Paper Dimensions Print Edition 21x29,7cm

Category 15. Editions/Prints, 18. Projects, Proposals, Concepts