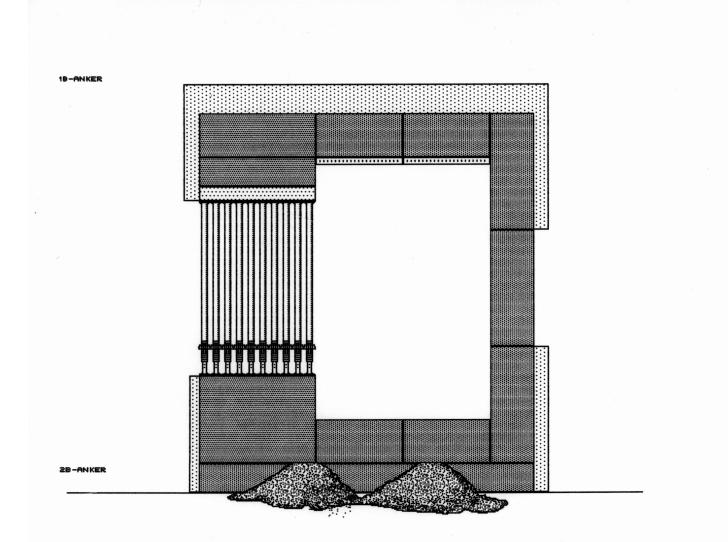

## Materialliste 2 TE 30×120 9 TE 45×120 2 T.EK 15×120

| ž | TE 90×120 | 4 A.EK #5× 90                                |   |   |                  |    |   |     |       |
|---|-----------|----------------------------------------------|---|---|------------------|----|---|-----|-------|
| 2 |           | 26 Stützen A300<br>Gummistreifen 12x750x1 cm | в | = | 420<br>376<br>75 | CM | + | ca. | 100cm |

## HUNNEBECK/RATINGEN EBERHARD BOSSLET 1990

Title Monument A Year 1990 Pin Writer Print on Paper Materials Dimensions Print Edition 21x29,7cm 15. Editions/Prints, 18. Projects, Proposals, Concepts Category Showed at Photographer Copyright BOSSLET at VG-Bild/Kunst, Bonn, Germany 1984 - 1997 PINWRITER PRINTS, 1985 - 2001 MODULAR STRUCTURES Series PROJECTS Location Solo Show Group Shows Cities Producer/Supplier Gallery Price Category grade 005