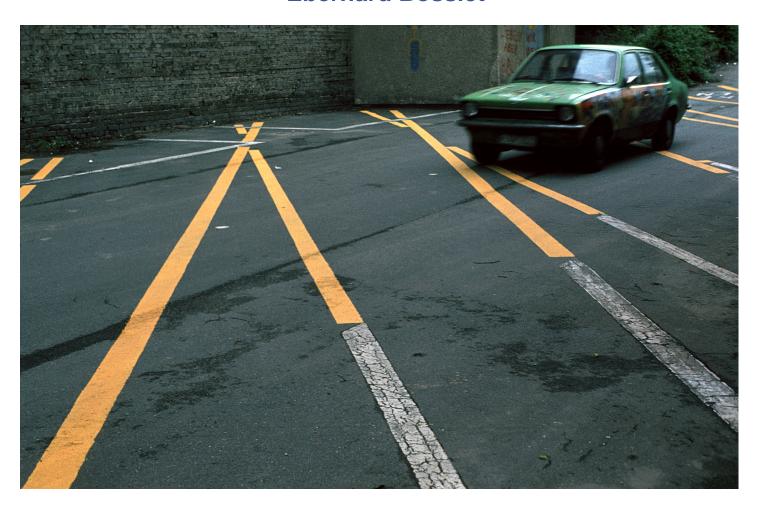

## **Eberhard Bosslet**

Title Markant I Year 1983

Materials Paint on Asphalt, Photography (Color) on glossy paper

Dimensions 10x75m, 60x90cm

Category 04. OUTDOOR SITE SPECIFIC INTERVENTION, 10. Color Photography of

Intervention

Showed at Material & Wirkung e.V., Berlin, D

Photographer Bosslet, Eberhard

Copyright BOSSLET at VG-Bild/Kunst, Bonn, Germany

Series 1980 - FLOOR PAINTINGS Location Berlin, Pankehallen, Osloerstr., D

Solo Show 1981 since, Interventions in Public Spaces,, 1983 Material & Wirkung, Pankehalle Hetal,

Berlin, D

Group Shows

Cities Berlin, Germany

Producer/Supplier

Gallery

Price Category 00 NO