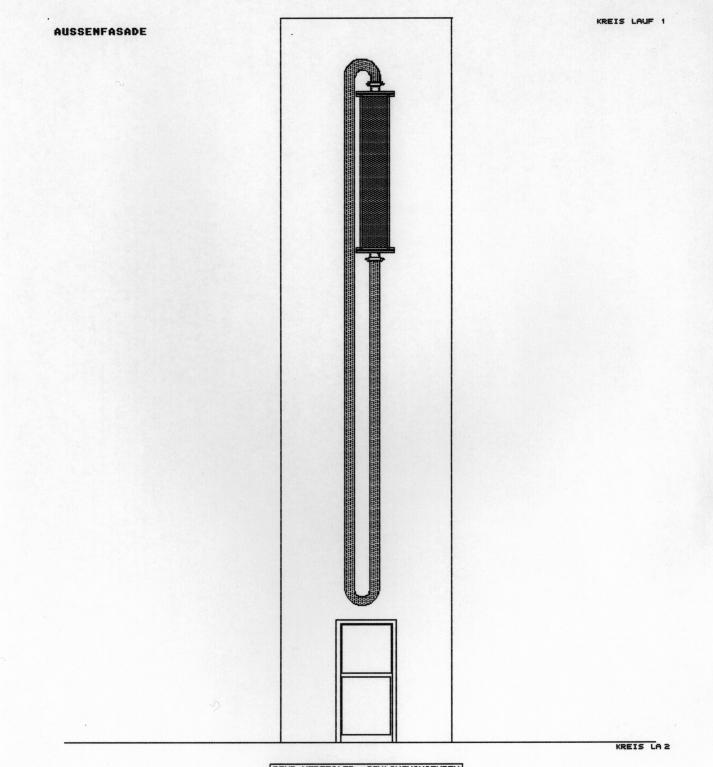

## **Eberhard Bosslet**

EBERHARD BOSSLET

KREISLAUF VERTIKAL, 1996

PEHD-VERTEILER, SCHLAUCHAMATUREN 20 M SPIRALSCHLAUCH 100 MM HOCH AN EINEM GEBÄUDE MONTIERT

| Title             | Kreislauf Vertikal                                     |
|-------------------|--------------------------------------------------------|
| Year              | 1996                                                   |
| Materials         | Pin Writer Print on Paper                              |
| Dimensions        | Print Edition 29,7x21 cm                               |
| Category          | 15. Editions/Prints, 18. Projects, Proposals, Concepts |
| Showed at         |                                                        |
| Photographer      |                                                        |
| Copyright         | BOSSLET at VG-Bild/Kunst, Bonn, Germany                |
| Series            | 1984 - 1997 PINWRITER PRINTS, 1993 -1996 BYPASS PIECES |
| Location          |                                                        |
| Solo Show         |                                                        |
| Group Shows       |                                                        |
| Cities            |                                                        |
| Producer/Supplier |                                                        |
| Gallery           |                                                        |
| Price Category    | grade 005                                              |
|                   |                                                        |