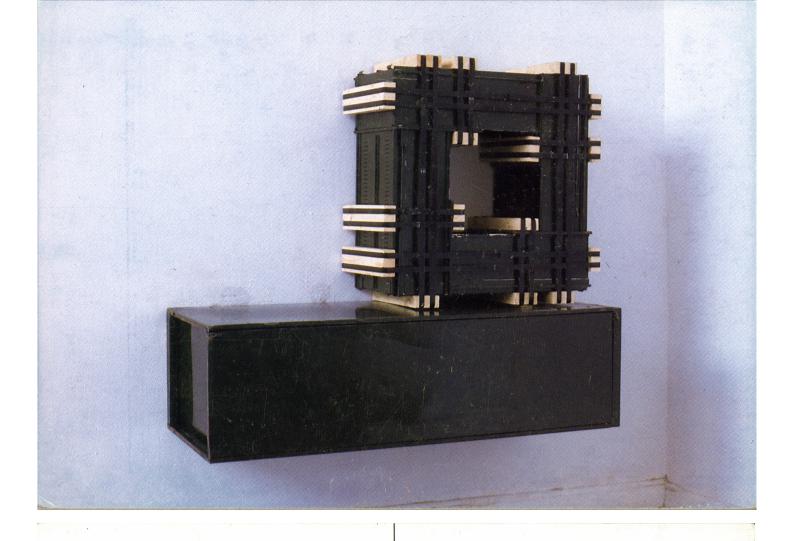

## **EBERHARD BOSSLET**

New Painting & Sculpture Sept 10–Oct 8, 1988

Opening Reception: Saturday, September 10 from 6 to 8 P.M. Materials Offsetprint
Dimensions 15,2x10,8 cm
Category 24. Flyer/Mailings

Showed at Gallery John Gibson, New York, USA.

Photographer Bosslet, Eberhard

Copyright BOSSLET at VG-Bild/Kunst, Bonn, Germany

Series 1985 - SUPPORTING MEASURES Location Gallery John Gibson, New York, USA

Solo Show 1988 John Gibson Gallery, September show, New York, USA.