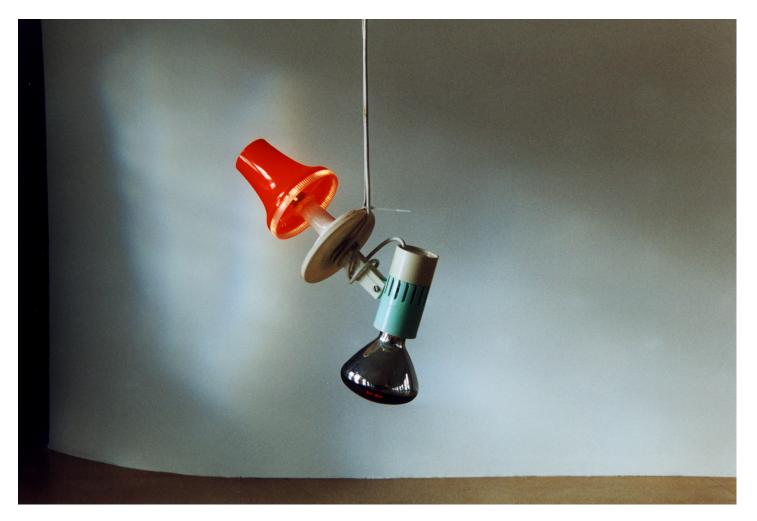

## **Eberhard Bosslet**

| T:41              | ID Sanda 4                                             |
|-------------------|--------------------------------------------------------|
| Title             | IR-Sonde 4                                             |
| Year              | 2001                                                   |
| Materials         | Electric light, Glass, Mixed Media, Synthetic Material |
| Dimensions        | 40x35x15 cm                                            |
| Category          | 02. SCULPTURE                                          |
| Showed at         |                                                        |
| Photographer      | Bosslet, Eberhard                                      |
| Copyright         | BOSSLET at VG-Bild/Kunst, Bonn, Germany                |
| Series            | 1997 - 2012 ELECTRIC LIGHT SCULPTURES                  |
| Location          | Studio Dresden Übigau, 2000 - 2019, D                  |
| Solo Show         |                                                        |
| Group Shows       |                                                        |
| Cities            | Dresden, Germany                                       |
| Producer/Supplier |                                                        |
| Gallery           |                                                        |
| Price Category    | grade 016                                              |
|                   |                                                        |