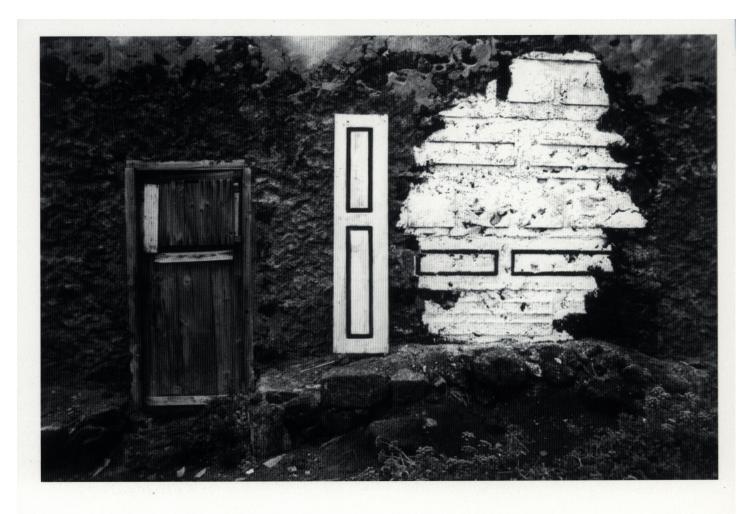

## **EBERHARD BOSSLET**

Interventions

Large-scale black & white photographs

Nov 4 - Dec 23, 2000

Title Interventions - Large Scale photographs

Year 2000 Materials Offsetprint Dimensions 10,5x15,2 cm

Category 08. B/W Photography of Interventions, 24. Flyer/Mailings

Showed at Gallery John Gibson, New York, USA.

Photographer Nicolic, Monica

Copyright BOSSLET at VG-Bild/Kunst, Bonn, Germany Series 1990 -1998 PNEUMATIC SCULPTURES Location Gallery John Gibson, New York, USA