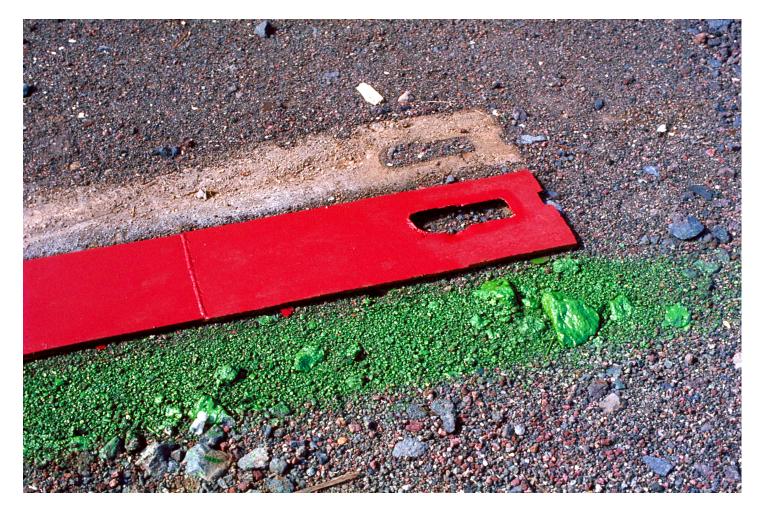

## **Eberhard Bosslet**

| Title             | Gleichung IV                                                     |
|-------------------|------------------------------------------------------------------|
| Year              | 1983                                                             |
| Materials         | Paint on Steel, Photography (Color) on glossy paper, Stone       |
| Dimensions        | 5x100x1200cm                                                     |
| Category          | 04. OUTDOOR SITE SPECIFIC INTERVENTION, 10. Color Photography of |
|                   | Intervention                                                     |
| Showed at         |                                                                  |
| Photographer      | Bosslet, Eberhard                                                |
| Copyright         | BOSSLET at VG-Bild/Kunst, Bonn, Germany                          |
| Series            | 1980 - FLOOR PAINTINGS, 1982 - SPANISH WORKS                     |
| Location          | Canary Islands, El Hierro, Quarry near La Restinga, E            |
| Solo Show         | 1981 since, Interventions in Public Spaces,                      |
| Group Shows       |                                                                  |
| Cities            | Canary Islands, El Hierro, Spain                                 |
| Producer/Supplier |                                                                  |
| Gallery           |                                                                  |
| Price Category    | on request                                                       |
|                   |                                                                  |