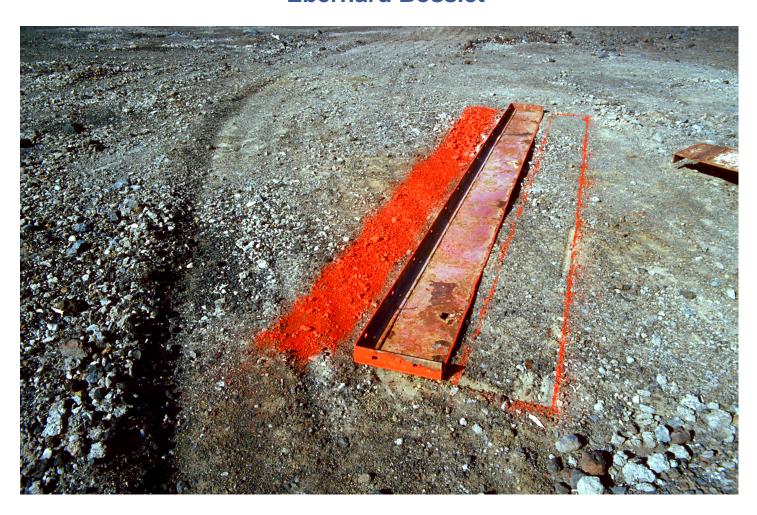

## **Eberhard Bosslet**

Title Gleichung III

Year 1983

Materials Paint on Steel, Photography (Color) on glossy paper, Stone

Dimensions 5x100x700cm

Category 04. OUTDOOR SITE SPECIFIC INTERVENTION, 10. Color Photography of

Intervention

Showed at

Photographer Bosslet, Eberhard

Copyright BOSSLET at VG-Bild/Kunst, Bonn, Germany

Series 1980 - FLOOR PAINTINGS, 1982 - SPANISH WORKS Location Canary Islands, El Hierro, Quarry near La Restinga, E