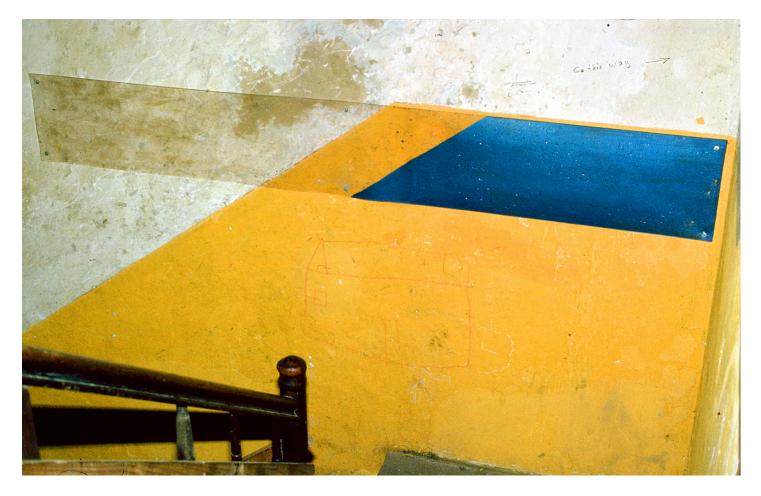

## **Eberhard Bosslet**

| Title             | GFF-BGW/Treppenhaus III                                         |
|-------------------|-----------------------------------------------------------------|
| Year              | 1980                                                            |
| Materials         | Paint on PVC soft                                               |
| Dimensions        | 40x280x0,4cm                                                    |
| Category          | 01. PAINTING                                                    |
| Showed at         |                                                                 |
| Photographer      | Bosslet, Eberhard                                               |
| Copyright         | BOSSLET at VG-Bild/Kunst, Bonn, Germany                         |
| Series            | 1980 - PAINTING ON GLASS                                        |
| Location          | Berlin, Kreuzberg, Oranienstraße, D, Studio Berlin 1979-1989, D |
| Solo Show         |                                                                 |
| Group Shows       |                                                                 |
| Cities            | Berlin, Germany                                                 |
| Producer/Supplier |                                                                 |
| Gallery           |                                                                 |
| Price Category    | 00 NO                                                           |