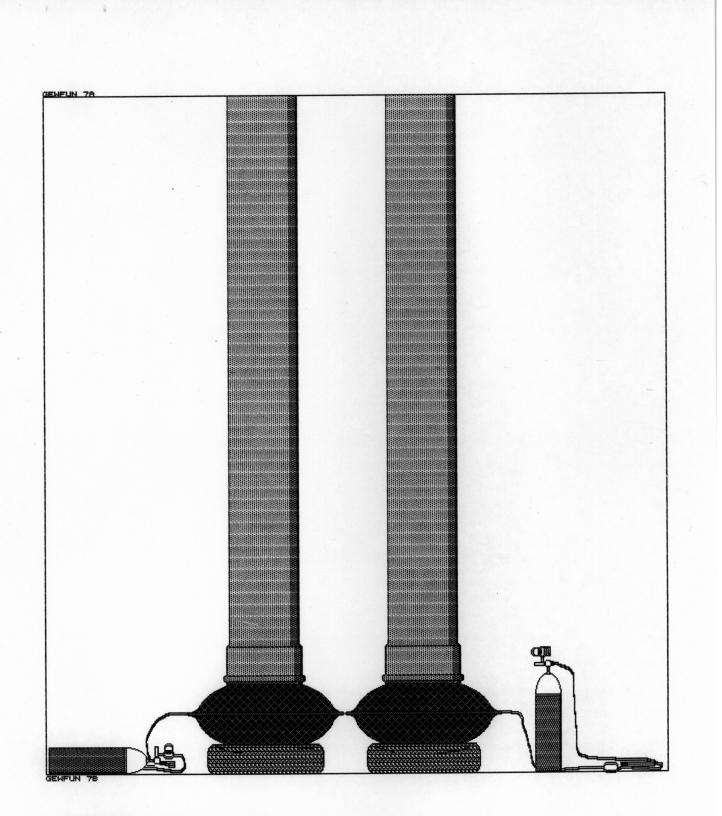

## **Eberhard Bosslet**

4 HOCHDRUCK-HEBEKISSEN VP 42 MIT STEUEREINHEITEN UND 2/4L DRUCKLUFTFLASCHEN 4 KUNSSTOFF-ABHASSERFOHRE Ø= 31,5 cm 4 ZERSTÖRTE PKW REIFEN MIT FELGEN

GEWÖHNLICHE FUNKTION VII, 1991

EBERHARD BOSSLET

Title Gewöhnliche Funktion VII 1991 Year Materials Pin Writer Print on Paper Print Edition 21x29,7cm Dimensions Category 15. Editions/Prints, 18. Projects, Proposals, Concepts Showed at Photographer BOSSLET at VG-Bild/Kunst, Bonn, Germany Copyright Series 1984 - 1997 PINWRITER PRINTS, 1989 - 2002 PNEUMATIC INSTALLATION Location Solo Show Group Shows Cities Producer/Supplier Gallery Price Category grade 005