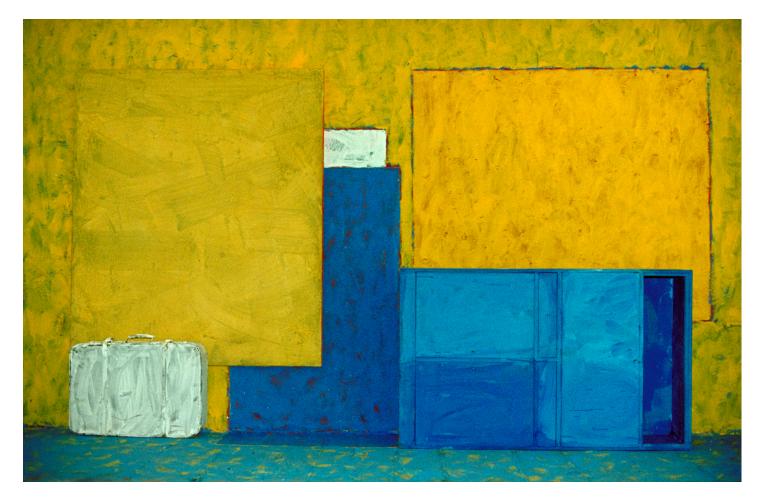

## **Eberhard Bosslet**

| Title<br>Year<br>Materials<br>Dimensions | Furnishing yellow - GBW 2<br>1982<br>Photography (Color) on glossy paper<br>60x90cmcm |
|------------------------------------------|---------------------------------------------------------------------------------------|
| Category                                 | 11. Color Photography                                                                 |
| Showed at                                |                                                                                       |
| Photographer                             | Bosslet, Eberhard                                                                     |
| Copyright                                | BOSSLET at VG-Bild/Kunst, Bonn, Germany                                               |
| Series                                   | 1982 - 1985 STAGED PHOTOGRAPHY                                                        |
| Location                                 | Studio Berlin 1979-1989, D                                                            |
| Solo Show                                |                                                                                       |
| Group Shows                              |                                                                                       |
| Cities                                   | Berlin, Germany                                                                       |
| Producer/Supplier                        |                                                                                       |
| Gallery                                  |                                                                                       |
| Price Category                           | grade 013                                                                             |
|                                          |                                                                                       |