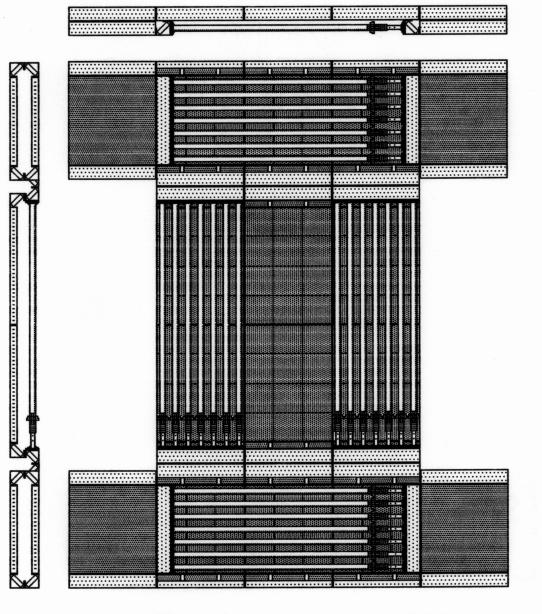

## **Eberhard Bosslet**

FLACHMANN\_V 4/90

Materialbedarf

28 Stützen A 410 50 I-EK 15x90 14 TEK 90x90 6 TE 90x120 250 Stossklemmen 50 Bolzen/keile 6 Gummistreifen 2x15x90 cm

H = 30 cm B = 450 cm T = 540 cm

| Title             | Flachmann V                                                  |
|-------------------|--------------------------------------------------------------|
| Year              | 1990                                                         |
| Materials         | Pin Writer Print on Paper                                    |
| Dimensions        | Print Edition 21x29,7cm                                      |
| Category          | 15. Editions/Prints, 18. Projects, Proposals, Concepts       |
| Showed at         |                                                              |
| Photographer      |                                                              |
| Copyright         | BOSSLET at VG-Bild/Kunst, Bonn, Germany                      |
| Series            | 1984 - 1997 PINWRITER PRINTS, 1985 - 2001 MODULAR STRUCTURES |
|                   | PROJECTS                                                     |
| Location          |                                                              |
| Solo Show         |                                                              |
| Group Shows       |                                                              |
| Cities            |                                                              |
| Producer/Supplier |                                                              |
| Gallery           |                                                              |
| Price Category    | grade 005                                                    |
|                   |                                                              |