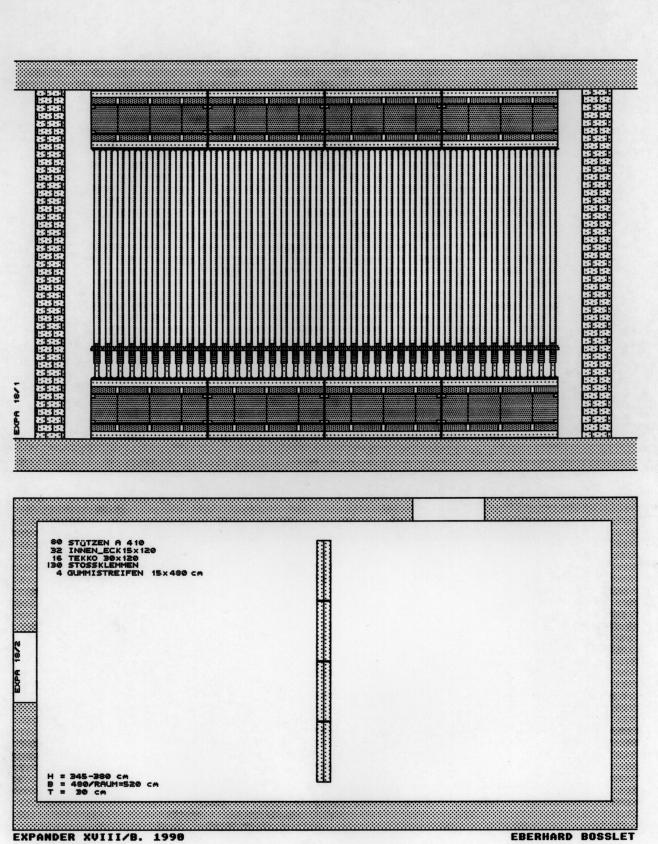

## **Eberhard Bosslet**

| Title             | Expander XVIII/B                                              |
|-------------------|---------------------------------------------------------------|
| Year              | 1990                                                          |
| Materials         | Pin Writer Print on Paper                                     |
| Dimensions        | Print Edition 21x29,7cm                                       |
| Category          | 15. Editions/Prints, 18. Projects, Proposals, Concepts        |
| Showed at         |                                                               |
| Photographer      |                                                               |
| Copyright         | BOSSLET at VG-Bild/Kunst, Bonn, Germany                       |
| Series            | 1984 - 1997 PINWRITER PRINTS, 1985 - 1993 SUPPORTING MEASURES |
|                   | PROJECTS                                                      |
| Location          |                                                               |
| Solo Show         |                                                               |
| Group Shows       |                                                               |
| Cities            |                                                               |
| Producer/Supplier |                                                               |
| Gallery           |                                                               |
| Price Category    | grade 005                                                     |
|                   |                                                               |