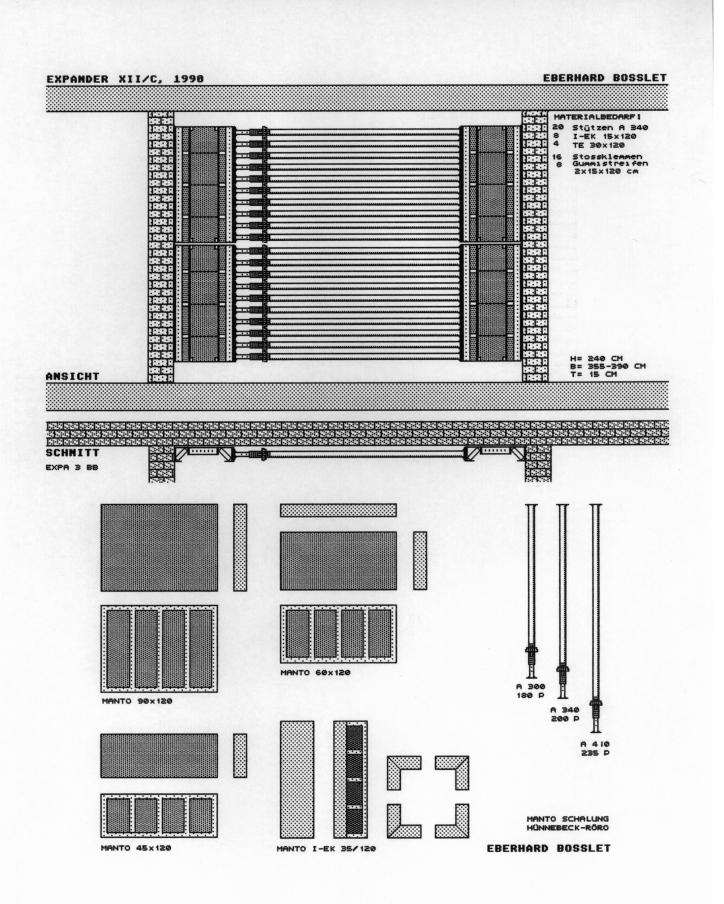

## **Eberhard Bosslet**

| Title             | Expander XII/C                                                |
|-------------------|---------------------------------------------------------------|
| Year              | 1990                                                          |
| Materials         | Pin Writer Print on Paper                                     |
| Dimensions        | Print Edition 21x29,7cm                                       |
| Category          | 15. Editions/Prints, 18. Projects, Proposals, Concepts        |
| Showed at         |                                                               |
| Photographer      |                                                               |
| Copyright         | BOSSLET at VG-Bild/Kunst, Bonn, Germany                       |
| Series            | 1984 - 1997 PINWRITER PRINTS, 1985 - 1993 SUPPORTING MEASURES |
|                   | PROJECTS                                                      |
| Location          |                                                               |
| Solo Show         |                                                               |
| Group Shows       |                                                               |
| Cities            |                                                               |
| Producer/Supplier |                                                               |
| Gallery           |                                                               |
| Price Category    | grade 005                                                     |
|                   |                                                               |