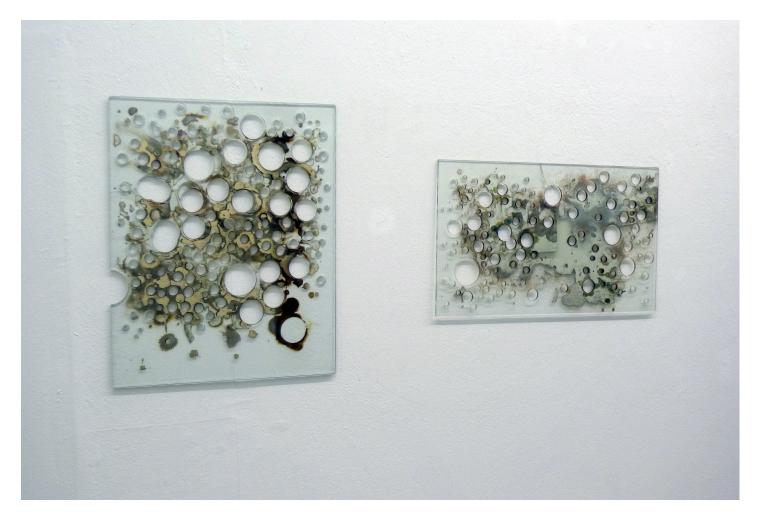

## **Eberhard Bosslet**

| Title             | Exhibition View - FAQ                          |
|-------------------|------------------------------------------------|
| Year              | 2015                                           |
| Materials         | Mirror Silver on Glass                         |
| Dimensions        |                                                |
| Category          | 01. PAINTING, 27. Exhibition Views             |
| Showed at         | Kunsthalle M3, Berlin, D                       |
| Photographer      | Bosslet, Eberhard, Zimmer, Michaela            |
| Copyright         | BOSSLET at VG-Bild/Kunst, Bonn, Germany        |
| Series            | 1980 - PAINTING ON GLASS                       |
| Location          |                                                |
| Solo Show         |                                                |
| Group Shows       | 2015 FAQ, frontviews, Kunsthalle M3, Berlin, D |
| Cities            | Berlin, Germany                                |
| Producer/Supplier | Dr. Ing. Schmitt GmbH, Dieburg, D              |
| Gallery           |                                                |
| Price Category    | grade 015                                      |