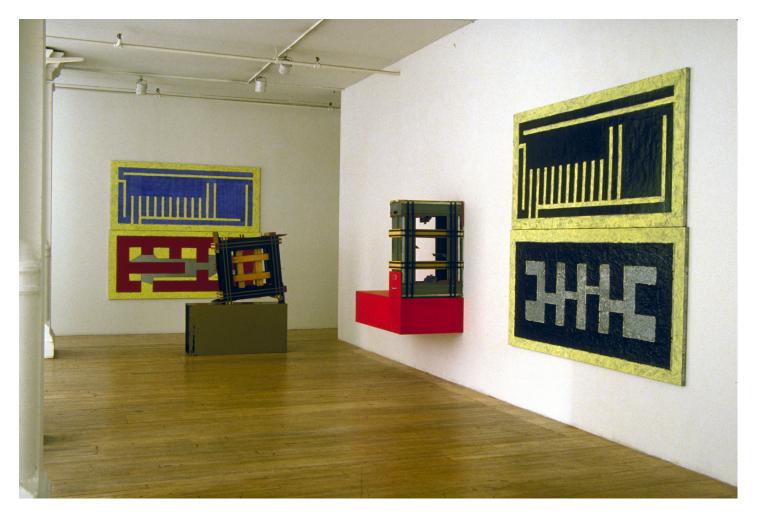

## **Eberhard Bosslet**

| Title             | Exhibition View                                                       |
|-------------------|-----------------------------------------------------------------------|
| Year              | 1988                                                                  |
| Materials         | Steel, coated, Wood                                                   |
| Dimensions        | 142x148x72 cm                                                         |
| Category          | 01. PAINTING, 02. SCULPTURE, 27. Exhibition Views                     |
| Showed at         | Gallery John Gibson, New York, USA., The Art Museum Miami, Miami, USA |
| Photographer      | Bosslet, Eberhard                                                     |
| Copyright         | BOSSLET at VG-Bild/Kunst, Bonn, Germany                               |
| Series            | 1988 -2002 STRAPPING PIECES                                           |
| Location          | Gallery John Gibson, New York, USA                                    |
| Solo Show         | 1988 John Gibson Gallery, September show, New York, USA.              |
| Group Shows       |                                                                       |
| Cities            | New York, USA                                                         |
| Producer/Supplier |                                                                       |
| Gallery           |                                                                       |
| Price Category    | 00 NO                                                                 |