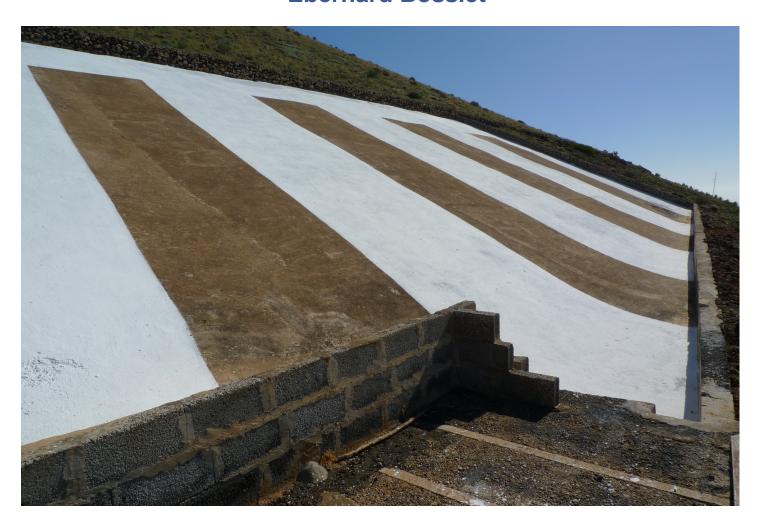

## **Eberhard Bosslet**

Title Begleiterscheinung XIII Era5/Baxter

Year 2011

Materials Video, Wallpaint on Concrete

Dimensions 2:46 Min.

Category 04. OUTDOOR SITE SPECIFIC INTERVENTION, 10. Color Photography of

Intervention

Showed at El Taller de Arte, Tias, Lanzarote, E

Photographer Bosslet, Eberhard

Copyright BOSSLET at VG-Bild/Kunst, Bonn, Germany

Series  $1980 - FLOOR \ PAINTINGS, \ 1982 - SPANISH \ WORKS, \ 1983 - REFORMATIONS \ \&$ 

SIDE EFFECTS

Location Canary Islands, Lanzarote, Conil, E Solo Show 1981 since, Interventions in Public Spaces,

**Group Shows** 

Cities Canary Islands, Lanzarote, Spain

Producer/Supplier

Gallery

Price Category grade 012