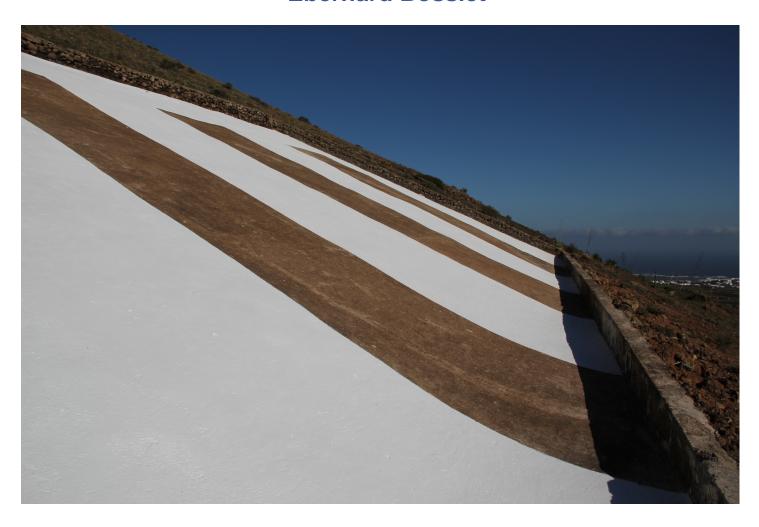

## **Eberhard Bosslet**

Title Begleiterscheinung XIII Era5/Baxter

Year 2011

Materials Wallpaint on Concrete

Dimensions 14,50x23 m

Category 04. OUTDOOR SITE SPECIFIC INTERVENTION, 10. Color Photography of

Intervention

Showed at El Taller de Arte, Tias, Lanzarote, E

Photographer Bosslet, Eberhard

Copyright BOSSLET at VG-Bild/Kunst, Bonn, Germany

Series 1980 - FLOOR PAINTINGS, 1982 - SPANISH WORKS, 1983 - REFORMATIONS &

SIDE EFFECTS

Location Canary Islands, Lanzarote, Conil, E Solo Show 1981 since, Interventions in Public Spaces,

**Group Shows** 

Cities Canary Islands, Lanzarote, Spain

Producer/Supplier

Gallery

Price Category grade 012