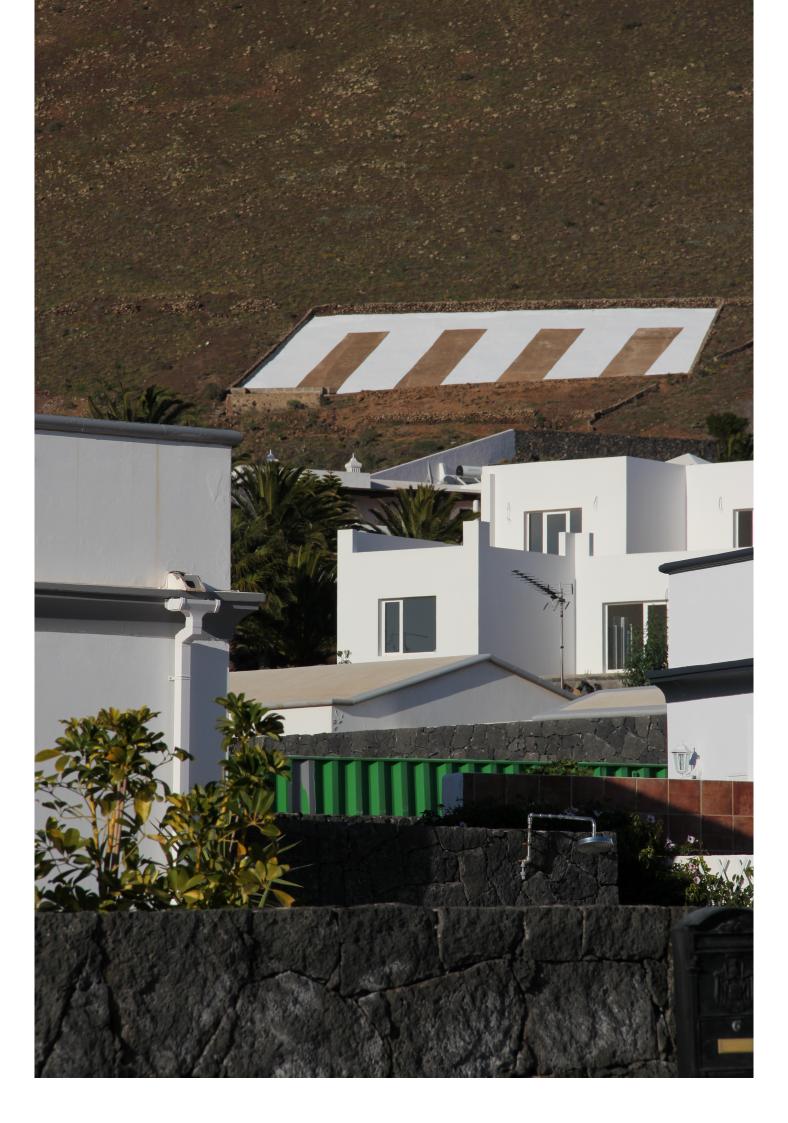

## **Eberhard Bosslet**

Title Begleiterscheinung XIII Era5/Baxter

Year 2011

Materials Wallpaint on Concrete

Dimensions 14,50x23 m

Category 04. OUTDOOR SITE SPECIFIC INTERVENTION, 10. Color Photography of

Intervention

Showed at El Taller de Arte, Tias, Lanzarote, E

Photographer Bosslet, Eberhard

Copyright BOSSLET at VG-Bild/Kunst, Bonn, Germany

Series 1980 - FLOOR PAINTINGS, 1982 - SPANISH WORKS, 1983 - REFORMATIONS &

SIDE EFFECTS

Location Canary Islands, Lanzarote, Conil, E Solo Show 1981 since, Interventions in Public Spaces,

**Group Shows** 

Cities Canary Islands, Lanzarote, Spain

Producer/Supplier

Gallery

Price Category grade 012