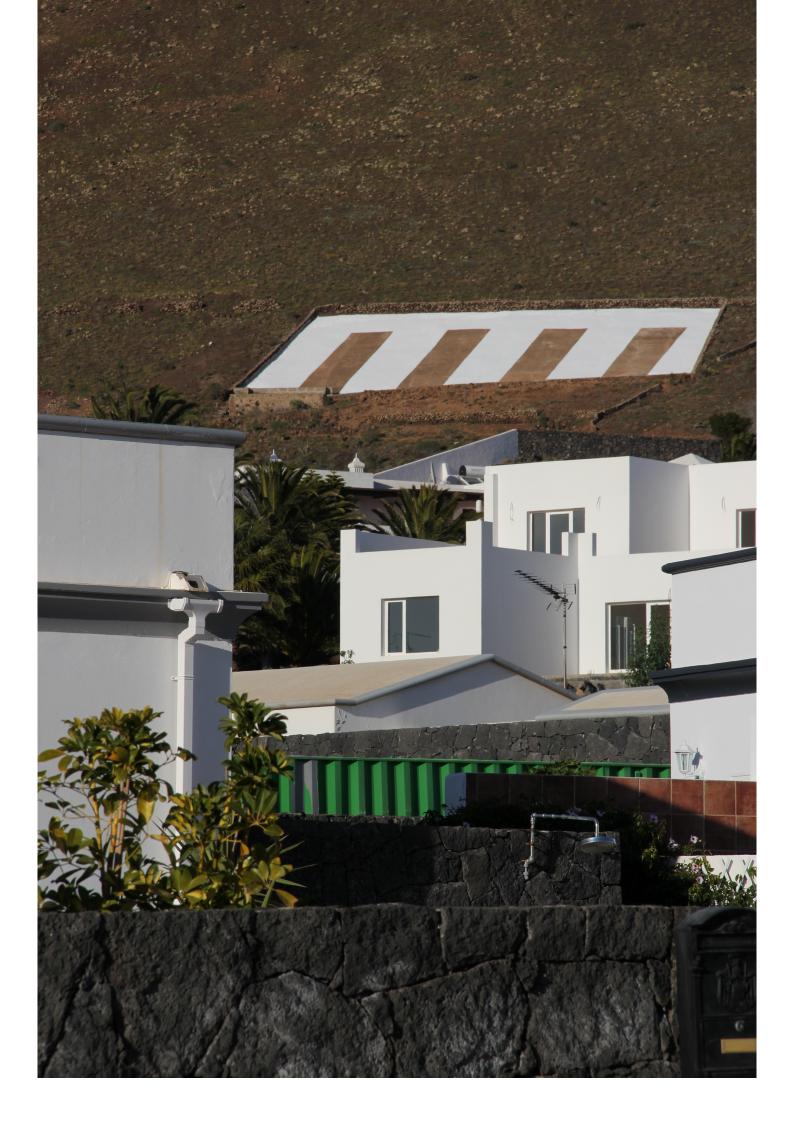

**Eberhard Bosslet** 

| Title             | Begleiterscheinung XIII Era5/Baxter                                 |
|-------------------|---------------------------------------------------------------------|
| Year              | 2011                                                                |
| Materials         | Wallpaint on Concrete                                               |
| Dimensions        | 14,50x23 m                                                          |
| Category          | 04. OUTDOOR SITE SPECIFIC INTERVENTION, 10. Color Photography of    |
|                   | Intervention                                                        |
| Showed at         | El Taller de Arte, Tias, Lanzarote, E                               |
| Photographer      |                                                                     |
| Copyright         | BOSSLET at VG-Bild/Kunst, Bonn, Germany                             |
| Series            | 1980 - FLOOR PAINTINGS, 1982 - SPANISH WORKS, 1983 - REFORMATIONS & |
|                   | SIDE EFFECTS                                                        |
| Location          | Canary Islands, Lanzarote, Conil, E                                 |
| Solo Show         | 1981 since, Interventions in Public Spaces,                         |
| Group Shows       |                                                                     |
| Cities            | Canary Islands, Lanzarote, Spain                                    |
| Producer/Supplier |                                                                     |
| Gallery           |                                                                     |
| Price Category    | grade 012                                                           |
|                   |                                                                     |