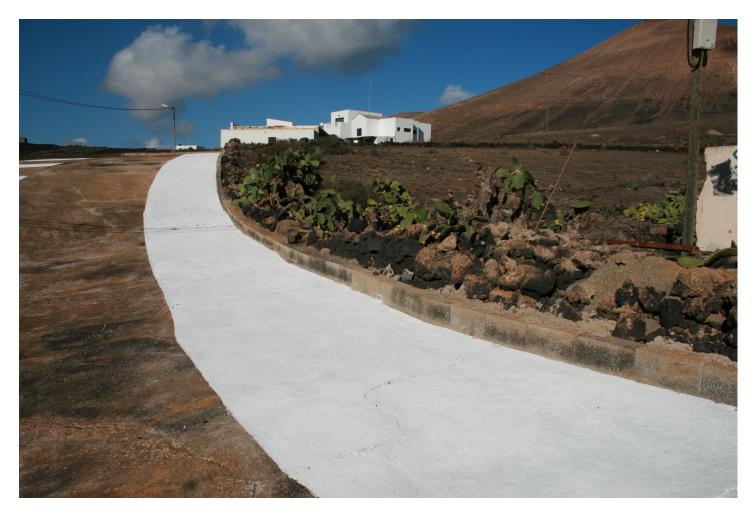

## **Eberhard Bosslet**

| Title             | Begleiterscheinung XI/ ERA II                                       |
|-------------------|---------------------------------------------------------------------|
| Year              | 2008                                                                |
| Materials         | Wallpaint on Concrete                                               |
| Dimensions        | 100x25 m                                                            |
| Category          | 04. OUTDOOR SITE SPECIFIC INTERVENTION, 10. Color Photography of    |
|                   | Intervention                                                        |
| Showed at         | El Taller de Arte, Tias, Lanzarote, E                               |
| Photographer      | Bosslet, Eberhard                                                   |
| Copyright         | BOSSLET at VG-Bild/Kunst, Bonn, Germany                             |
| Series            | 1980 - FLOOR PAINTINGS, 1982 - SPANISH WORKS, 1983 - REFORMATIONS & |
|                   | SIDE EFFECTS                                                        |
| Location          | Canary Islands, Lanzarote, Vegas Tegoyo, Tias, E                    |
| Solo Show         | 1981 since, Interventions in Public Spaces,                         |
| Group Shows       |                                                                     |
| Cities            | Canary Islands, Lanzarote, Spain                                    |
| Producer/Supplier |                                                                     |
| Gallery           |                                                                     |
| Price Category    | grade 012                                                           |