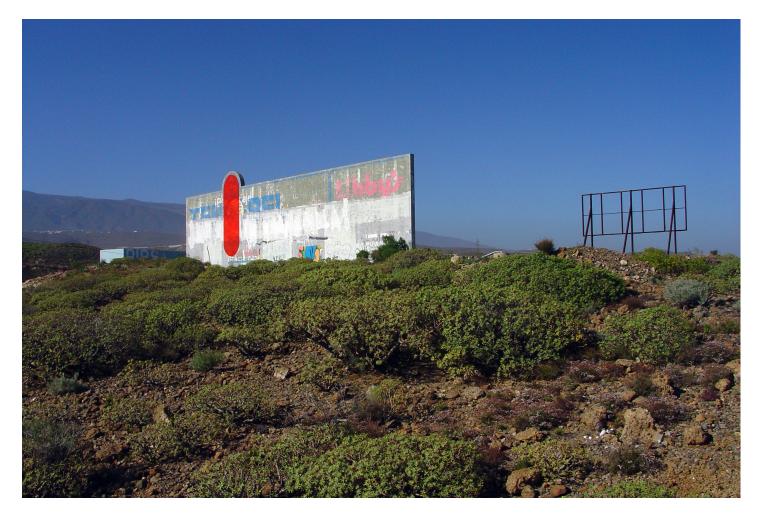

## **Eberhard Bosslet**

| Title             | Begleiterscheinung X South                                       |
|-------------------|------------------------------------------------------------------|
| Year              | 2006                                                             |
| Materials         | Wallpaint on Facade                                              |
| Dimensions        | 8x25x10 m                                                        |
| Category          | 04. OUTDOOR SITE SPECIFIC INTERVENTION, 10. Color Photography of |
|                   | Intervention                                                     |
| Showed at         |                                                                  |
| Photographer      | Bosslet, Eberhard                                                |
| Copyright         | BOSSLET at VG-Bild/Kunst, Bonn, Germany                          |
| Series            | 1982 - SPANISH WORKS, 1983 - REFORMATIONS & SIDE EFFECTS         |
| Location          | Canary Islands, Tenerife, near Exit 46 Tajao, Motorway South, E  |
| Solo Show         | 1981 since, Interventions in Public Spaces,                      |
| Group Shows       |                                                                  |
| Cities            | Canary Islands, Tenerife, Spain                                  |
| Producer/Supplier |                                                                  |
| Gallery           |                                                                  |
| Price Category    | grade 012                                                        |
|                   |                                                                  |