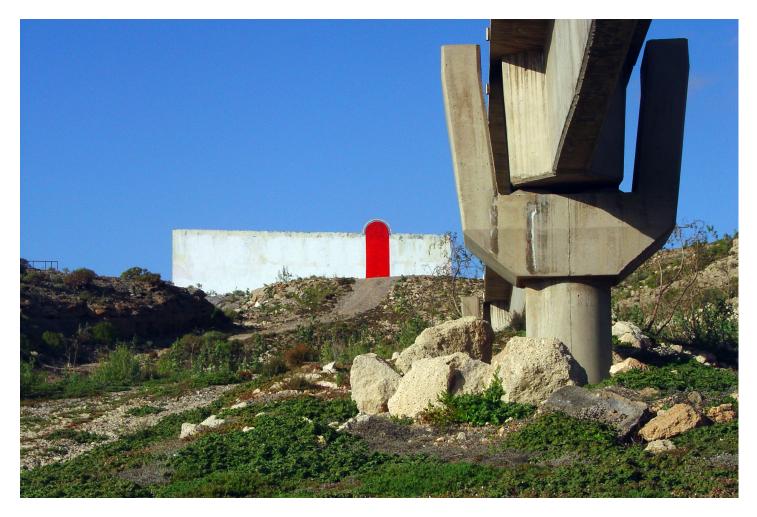

## **Eberhard Bosslet**

| Title             | Begleiterscheinung X North                                       |
|-------------------|------------------------------------------------------------------|
| Year              | 2006                                                             |
| Materials         | Wallpaint on Facade                                              |
| Dimensions        | 8x25x10 m                                                        |
| Category          | 04. OUTDOOR SITE SPECIFIC INTERVENTION, 10. Color Photography of |
|                   | Intervention                                                     |
| Showed at         |                                                                  |
| Photographer      | Bosslet, Eberhard                                                |
| Copyright         | BOSSLET at VG-Bild/Kunst, Bonn, Germany                          |
| Series            | 1982 - SPANISH WORKS, 1983 - REFORMATIONS & SIDE EFFECTS         |
| Location          | Canary Islands, Tenerife, near Exit 46 Tajao, Motorway South, E  |
| Solo Show         | 1981 since, Interventions in Public Spaces,                      |
| Group Shows       |                                                                  |
| Cities            | Canary Islands, Tenerife, Spain                                  |
| Producer/Supplier |                                                                  |
| Gallery           |                                                                  |
| Price Category    | grade 012                                                        |
|                   |                                                                  |