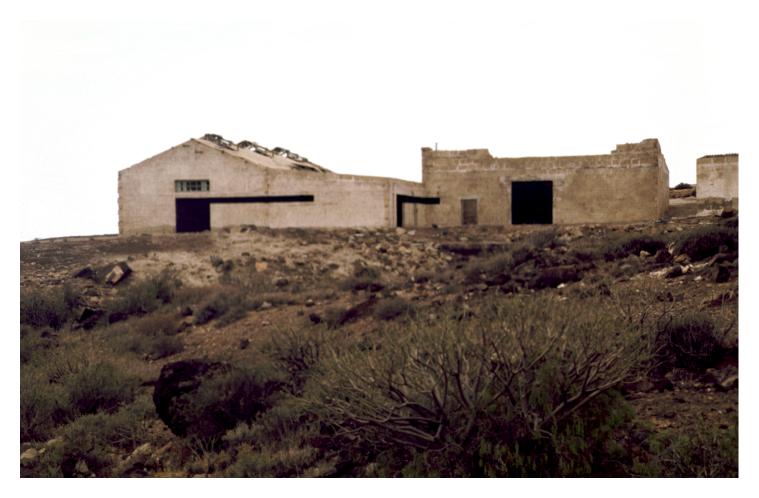

## **Eberhard Bosslet**

| Title             | Begleiterscheinung VIII                                          |
|-------------------|------------------------------------------------------------------|
| Year              | 1990                                                             |
| Materials         | Wallpaint on Facade                                              |
| Dimensions        | 15x50x70 m                                                       |
| Category          | 04. OUTDOOR SITE SPECIFIC INTERVENTION, 10. Color Photography of |
|                   | Intervention                                                     |
| Showed at         |                                                                  |
| Photographer      | Bosslet, Eberhard                                                |
| Copyright         | BOSSLET at VG-Bild/Kunst, Bonn, Germany                          |
| Series            | 1982 - SPANISH WORKS, 1983 - REFORMATIONS & SIDE EFFECTS         |
| Location          | Canary Islands, Tenerife, near Exit 21, Motorway South, E        |
| Solo Show         | 1981 since, Interventions in Public Spaces,                      |
| Group Shows       |                                                                  |
| Cities            | Canary Islands, Tenerife, Spain                                  |
| Producer/Supplier |                                                                  |
| Gallery           |                                                                  |
| Price Category    | grade 012                                                        |