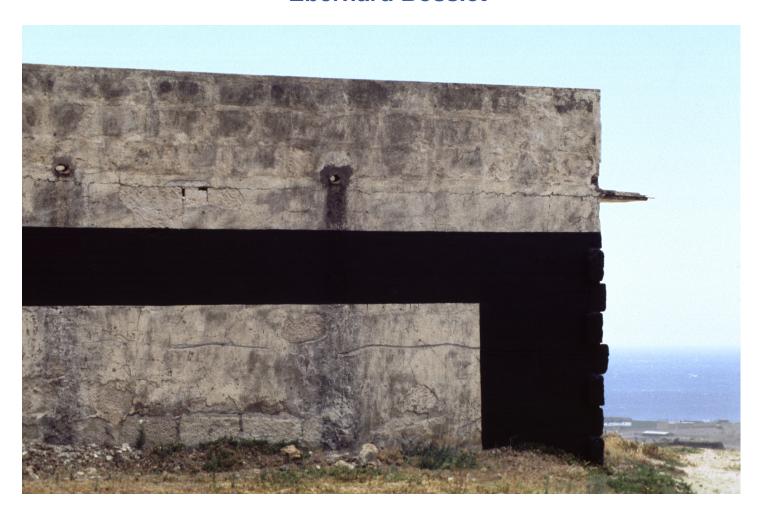

## **Eberhard Bosslet**

Title Begleiterscheinung VII, North

Year 1990

Materials Wallpaint on Facade

Dimensions 4x6x20 m

Category 04. OUTDOOR SITE SPECIFIC INTERVENTION, 10. Color Photography of

Intervention

Showed at

Photographer Bosslet, Eberhard

Copyright BOSSLET at VG-Bild/Kunst, Bonn, Germany

Series 1982 - SPANISH WORKS, 1983 - REFORMATIONS & SIDE EFFECTS

Location Canary Islands, Tenerife, near Exit Guimar, Motorway South, E