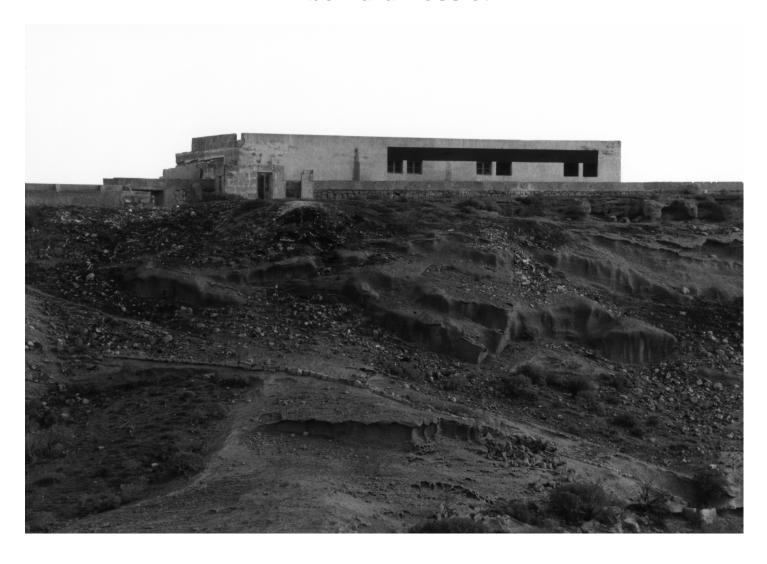

## **Eberhard Bosslet**

Title Begleiterscheinung VI

Year 1988

Materials Photography (Black&White) on glossy Fiber Base Paper, Photography (Black&White) on

matte Fiber Base Paper

Dimensions 18x24; 60x90; 90x135 cm

Category 04. OUTDOOR SITE SPECIFIC INTERVENTION, 08. B/W Photography of

Interventions

Showed at

Photographer Bosslet, Eberhard

Copyright BOSSLET at VG-Bild/Kunst, Bonn, Germany

Series 1982 - SPANISH WORKS, 1983 - 1990 INTERVENTION I Location Canary Islands, Tenerife, near Exit 22, Motorway South, E

Solo Show

Group Shows 1996 Ein Haus voller Häuser, Lindinger & Schmid, Regensburg, D

Cities Canary Islands, Tenerife, Spain

Producer/Supplier

Gallery

Price Category grade 020