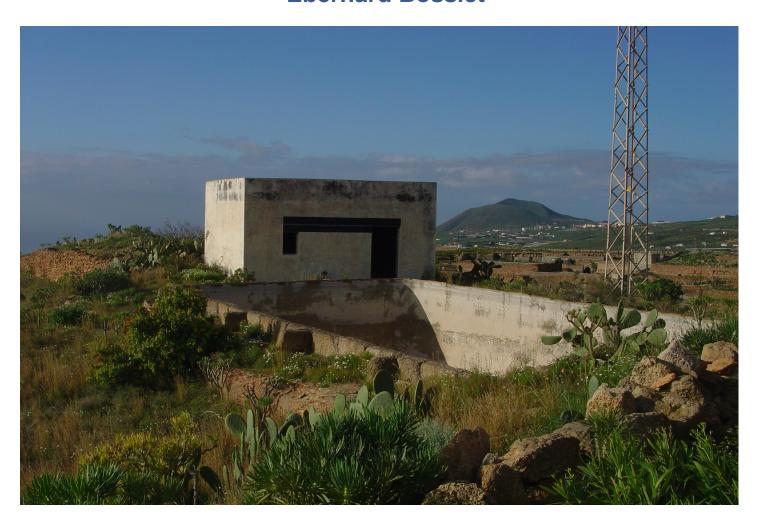

## **Eberhard Bosslet**

Title Begleiterscheinung IX

Year 1999

Materials Wallpaint on Facade

Dimensions 4x4x6 m

Category 04. OUTDOOR SITE SPECIFIC INTERVENTION, 10. Color Photography of

Intervention

Showed at

Photographer Bosslet, Eberhard

Copyright BOSSLET at VG-Bild/Kunst, Bonn, Germany

Series 1982 - SPANISH WORKS, 1983 - REFORMATIONS & SIDE EFFECTS

Location Canary Islands, Tenerife, Los Blanquitos/Granadilla, E