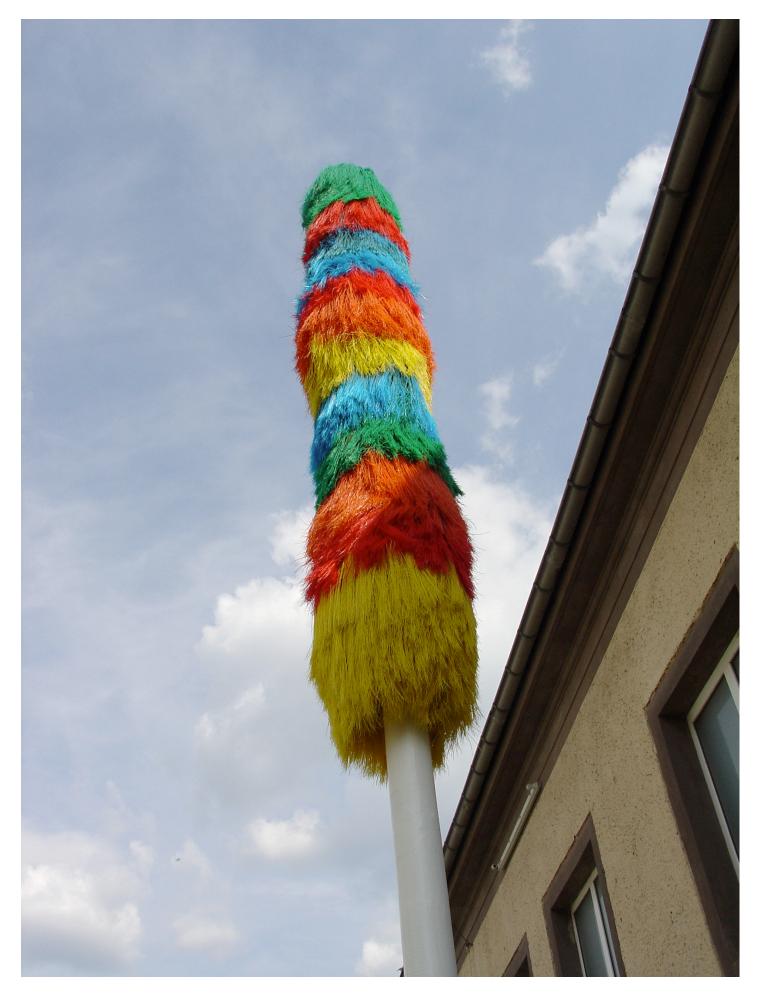

## **Eberhard Bosslet**

| Title             | Beauty                                           |
|-------------------|--------------------------------------------------|
| Year              | 2005                                             |
| Materials         | Fabric/Textile, Synthetic Material, Wood painted |
| Dimensions        | 800 cm x d=60 cm cm                              |
| Category          | 02. SCULPTURE, 06. PUBLIC ART in commission      |
| Showed at         | Uferhalle Am Schloss, Dresden, D                 |
| Photographer      | Bosslet, Eberhard                                |
| Copyright         | BOSSLET at VG-Bild/Kunst, Bonn, Germany          |
| Series            |                                                  |
| Location          | Dresden, Uferhalle am Schloss, D                 |
| Solo Show         |                                                  |
| Group Shows       |                                                  |
| Cities            | Dresden, Germany                                 |
| Producer/Supplier |                                                  |
| Gallery           |                                                  |
| Price Category    | on request                                       |
|                   |                                                  |