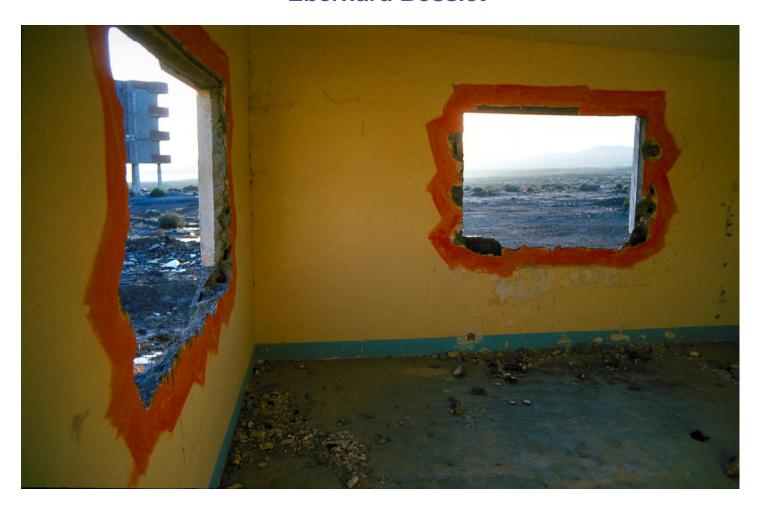

## **Eberhard Bosslet**

Title Bauzeichnung El Guincho II

Year 1983

Materials Wallpaint on Facade Dimensions 2 Rooms 2,5x4x4m

Category 04. OUTDOOR SITE SPECIFIC INTERVENTION, 10. Color Photography of

Intervention

Showed at

Photographer Bosslet, Eberhard

Copyright BOSSLET at VG-Bild/Kunst, Bonn, Germany

Series 1982 - SPANISH WORKS, 1983 - REFORMATIONS & SIDE EFFECTS

Location Canary Islands, Tenerife, El Guincho at Golf del Sur, E