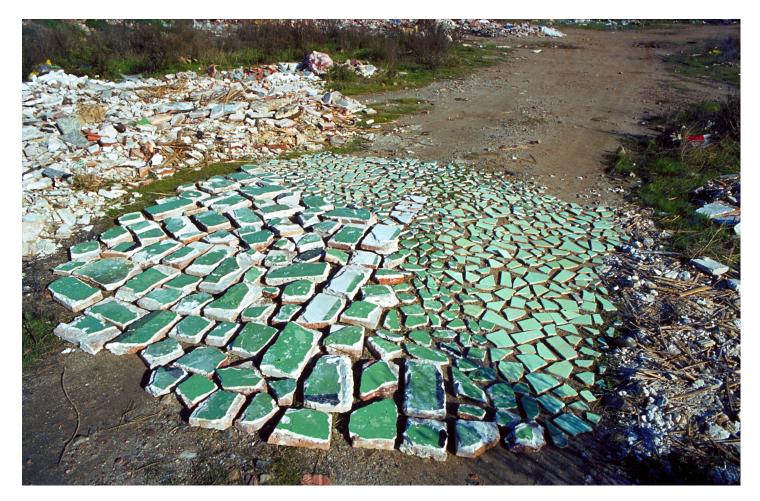

## **Eberhard Bosslet**

| Title             | Auslese III                                                      |
|-------------------|------------------------------------------------------------------|
| Year              | 1984                                                             |
| Materials         | Ceramics, Rubble                                                 |
| Dimensions        | 4x10m, 60x90 cm                                                  |
| Category          | 04. OUTDOOR SITE SPECIFIC INTERVENTION, 10. Color Photography of |
|                   | Intervention                                                     |
| Showed at         |                                                                  |
| Photographer      | Bosslet, Eberhard                                                |
| Copyright         | BOSSLET at VG-Bild/Kunst, Bonn, Germany                          |
| Series            | 1982 - 1996 DEBRIES, 1982 - SPANISH WORKS                        |
| Location          | Barcelona-Badalona- outskirt, E                                  |
| Solo Show         | 1981 since, Interventions in Public Spaces,                      |
| Group Shows       |                                                                  |
| Cities            | Barcelona, Spain                                                 |
| Producer/Supplier |                                                                  |
| Gallery           |                                                                  |
| Price Category    | grade 012                                                        |
|                   |                                                                  |